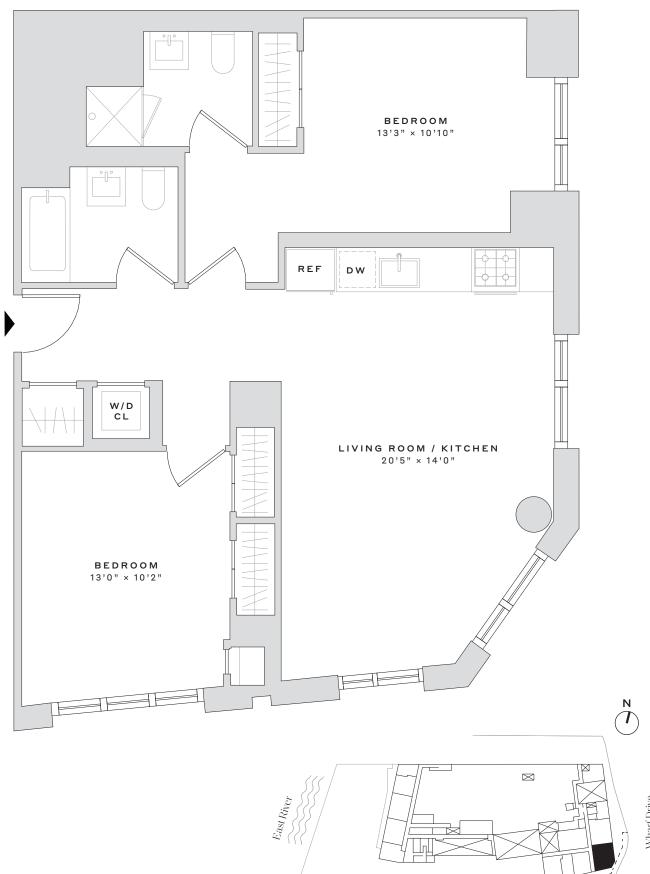

## WEST WHARF

**60 WHARF DRIVE** 

209

2 BEDROOMS

2 BATHROOMS

NOTES

Leasing Office 60 Wharf Drive • Brooklyn, NY 11222 • 718.400.2100

WESTWHARF.COM

UNITS ARE SUBJECT TO FIELD VARIATIONS AND MAY HAVE MATERIAL DIFFERENCES FROM THE LAYOUT SHOWN. ALL MEASUREMENTS ARE APPROXIMATE. SEE LEASING AGENT FOR ADDITIONAL DETAILS AND INFORMATION. ANY AND ALL INFORMATION CONTAINED HEREIN IS SUBJECT TO CHANGE WITHOUT NOTICE.