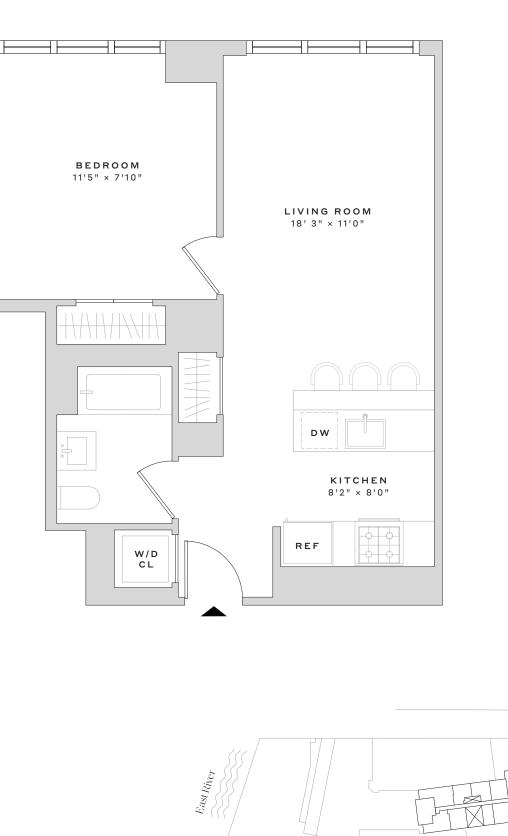

## WEST WHARF DRIVE

2210

## 1 BEDROOM

1 BATHROOM

## Leasing Office60 Wharf Drive• Brooklyn, NY 11222• 718.400.2100

WESTWHARF.COM

UNITS ARE SUBJECT TO FIELD VARIATIONS AND MAY HAVE MATERIAL DIFFERENCES FROM THE LAYOUT SHOWN. ALL MEASUREMENTS ARE APPROXIMATE. SEE LEASING AGENT FOR ADDITIONAL DETAILS AND INFORMATION. ANY AND ALL INFORMATION CONTAINED HEREIN IS SUBJECT TO CHANGE WITHOUT NOTICE.