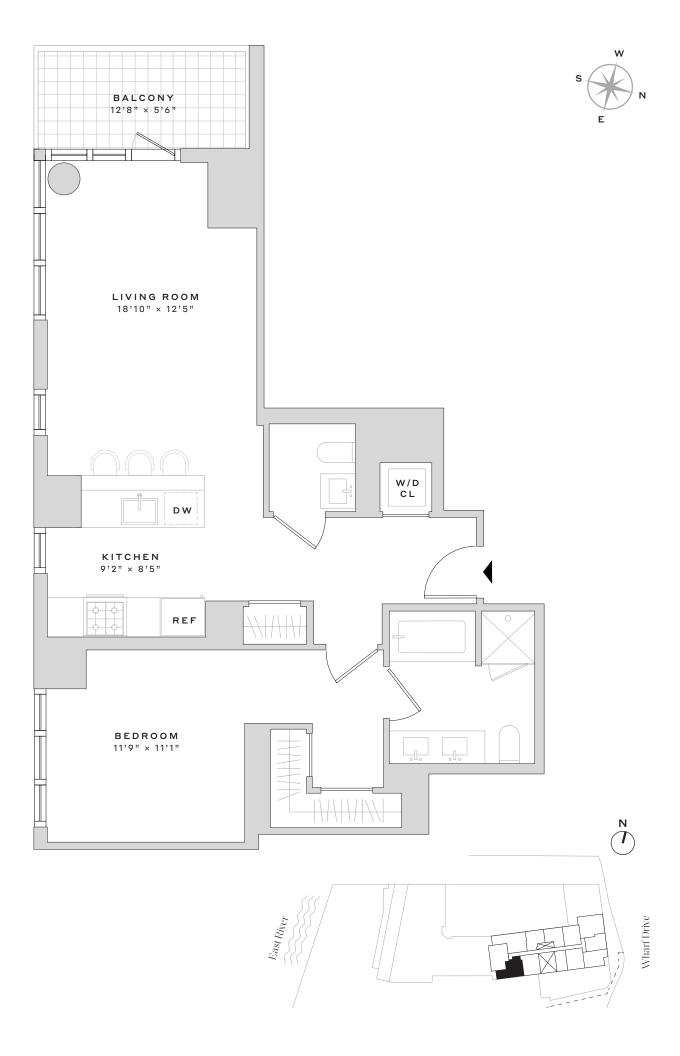

60 WHARF DRIVE

3005

## W.W Signature Residences

1 BEDROOM

1.5 BATHROOMS

BALCONY

NOTES

Leasing Office 60 Wharf Drive • Brooklyn, NY 11222 • 718.400.2100

WESTWHARF.COM

UNITS ARE SUBJECT TO FIELD VARIATIONS AND MAY HAVE MATERIAL DIFFERENCES FROM THE LAYOUT SHOWN. ALL MEASUREMENTS ARE APPROXIMATE. SEE LEASING AGENT FOR ADDITIONAL DETAILS AND INFORMATION. ANY AND ALL INFORMATION CONTAINED HEREIN IS SUBJECT TO CHANGE WITHOUT NOTICE.