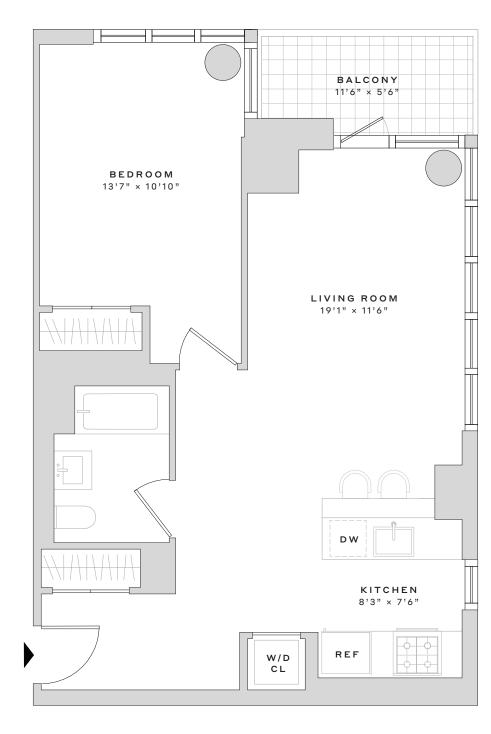

## WEST WHARF

60 WHARF DRIVE

1 BEDROOM

1 BATHROOM

BALCONY

NOTES

Leasing Office 60 Wharf Drive • Brooklyn, NY 11222 • 718.400.2100

WESTWHARF.COM

UNITS ARE SUBJECT TO FIELD VARIATIONS AND MAY HAVE MATERIAL DIFFERENCES FROM THE LAYOUT SHOWN, ALL MEASUREMENTS ARE APPROXIMATE, SEE LEASING AGENT FOR ADDITIONAL DETAILS AND INFORMATION. ANY AND ALL INFORMATION CONTAINED HEREIN IS SUBJECT TO CHANGE WITHOUT NOTICE