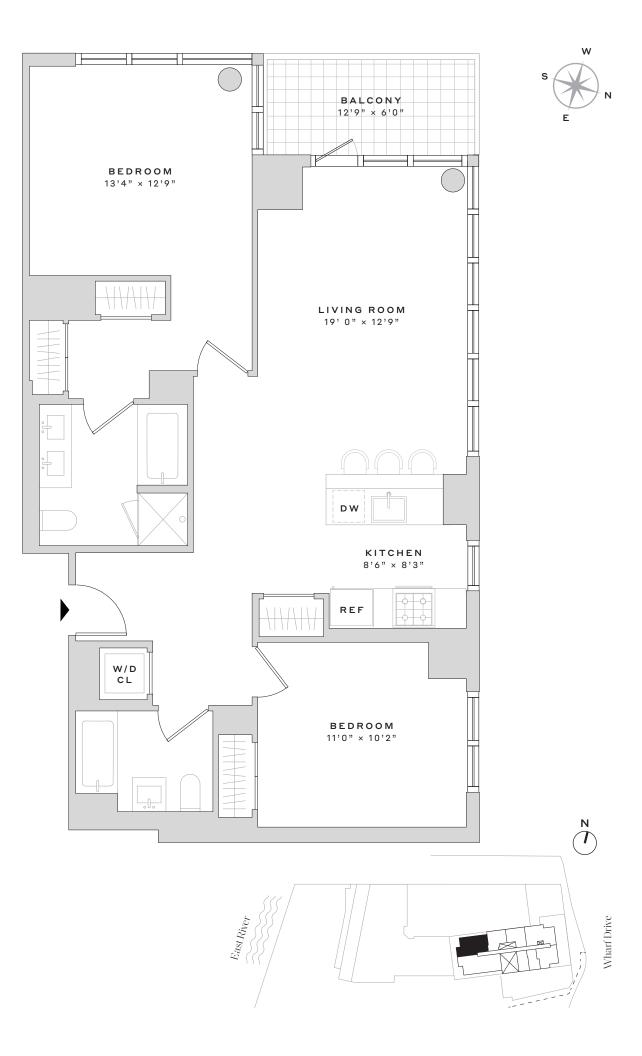

er head and sleek, frameless glass shower screen
- Luxury bathroom fixtures and state-of-the art accessories
- Over-sized, custom closets with ample storage

- In-home full-size washer and dryer tower hook-ups
- Striking, sustainable Quartz kitchen countertops
- Custom kitchen island with bar-stool seating (select residences)
- Full-height porcelain stone backsplash tile
- Gas cooktops and design-forward stainless-steel appliances

NOTES

Leasing Office 60 Wharf Drive • Brooklyn, NY 11222 • 718.400.2100

WESTWHARF.COM

UNITS ARE SUBJECT TO FIELD VARIATIONS AND MAY HAVE MATERIAL DIFFERENCES FROM THE LAYOUT SHOWN. ALL MEASUREMENTS ARE APPROXIMATE. SEE LEASING AGENT FOR ADDITIONAL DETAILS AND INFORMATION. ANY AND ALL INFORMATION CONTAINED HEREIN IS SUBJECT TO CHANGE WITHOUT NOTICE.



W.W