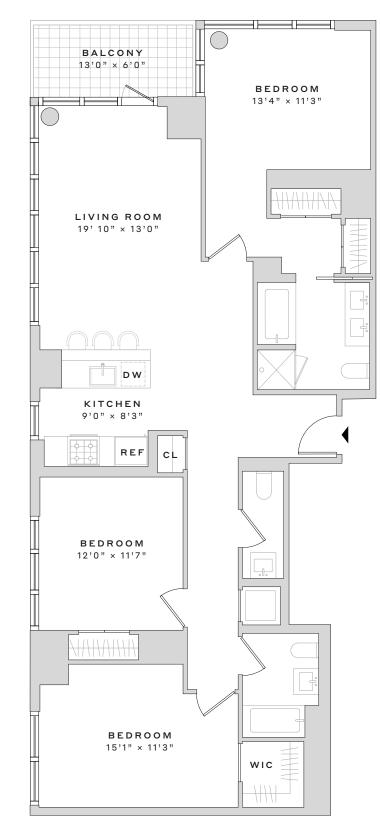

ect residences)
- Full-height porcelain stone backsplash tile
- · Gas cooktops and design-forward stainless-steel appliances

- · Stunning master bathroom vanities with double sinks (select residences)
- Custom millwork vanities, oversized, mirrored medicine cabinets with bespoke lighting
- Deep soaking tubs with rain shower head and sleek, frameless glass shower screen
- · Luxury bathroom fixtures and state-of-the art accessories

NOTES

Leasing Office 60 Wharf Drive • Brooklyn, NY 11222 • 718.400.2100

WESTWHARF.COM

UNITS ARE SUBJECT TO FIELD VARIATIONS AND MAY HAVE MATERIAL DIFFERENCES FROM THE LAYOUT SHOWN, ALL MEASUREMENTS ARE APPROXIMATE, SEE LEASING AGENT FOR ADDITIONAL DETAILS AND INFORMATION. ANY AND ALL INFORMATION CONTAINED HEREIN IS SUBJECT TO CHANGE WITHOUT NOTICE



WW