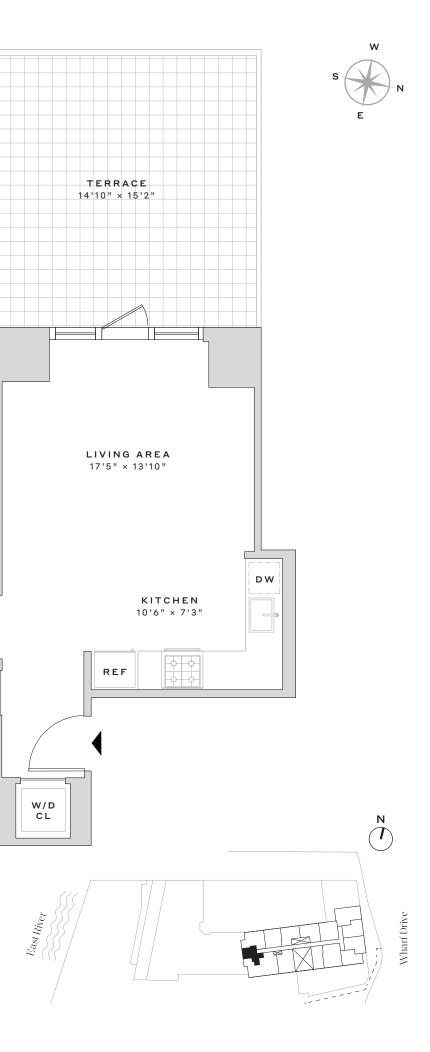

leek, frameless glass shower screen
- Luxury bathroom fixtures and state-of-the art accessories
  Over-sized, custom closets with ample storage
- In-home full-size washer and dryer tower hook-ups
- Striking, sustainable Quartz kitchen countertops
- Custom kitchen island with bar-stool seating *(select residences)*
- Full-height porcelain stone
   backsplash tile
- Gas cooktops and design-forward stainless-steel appliances

#### NOTES

Leasing Office 60 Wharf Drive • Brooklyn, NY 11222 • 718.400.2100

WESTWHARF.COM

UNITS ARE SUBJECT TO FIELD VARIATIONS AND MAY HAVE MATERIAL DIFFERENCES FROM THE LAYOUT SHOWN. ALL MEASUREMENTS ARE APPROXIMATE. SEE LEASING AGENT FOR ADDITIONAL DETAILS AND INFORMATION. ANY AND ALL INFORMATION CONTAINED HEREIN IS SUBJECT TO CHANGE WITHOUT NOTICE.



### W.W





СL