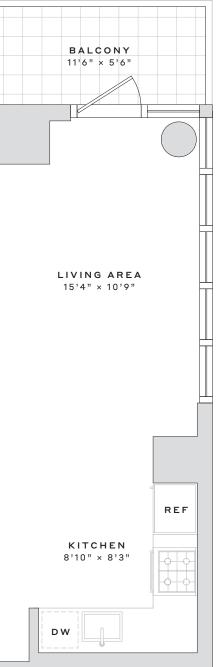

eless glass shower screen
- Luxury bathroom fixtures and state-of-the art accessories
  Over-sized, custom closets with ample storage
- In-home full-size washer and dryer tower hook-ups
- Striking, sustainable Quartz kitchen countertops
- Custom kitchen island with bar-stool seating *(select residences)*
- Full-height porcelain stone backsplash tile
- Gas cooktops and design-forward stainless-steel appliances

### NOTES

## Leasing Office 60 Wharf Drive • Brooklyn, NY 11222 • 718.400.2100

WESTWHARF.COM

UNITS ARE SUBJECT TO FIELD VARIATIONS AND MAY HAVE MATERIAL DIFFERENCES FROM THE LAYOUT SHOWN. ALL MEASUREMENTS ARE APPROXIMATE. SEE LEASING AGENT FOR ADDITIONAL DETAILS AND INFORMATION. ANY AND ALL INFORMATION CONTAINED HEREIN IS SUBJECT TO CHANGE WITHOUT NOTICE.



H HALCYON

# W.W