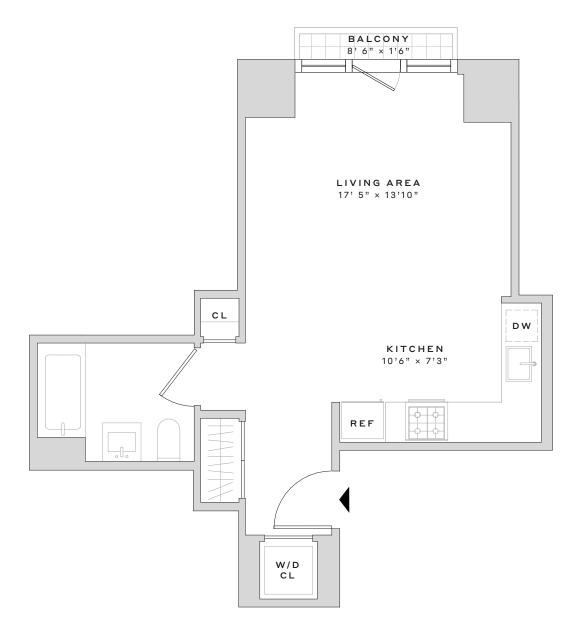

head and sleek, frameless glass shower screen
- Luxury bathroom fixtures and state-of-the art accessories
- Over-sized, custom closets with ample storage

- In-home full-size washer and dryer tower hook-ups
- Striking, sustainable Quartz kitchen countertops
- Custom kitchen island with bar-stool seating (select residences)
- Full-height porcelain stone backsplash tile
- Gas cooktops and design-forward stainless-steel appliances

NOTES

Leasing Office 60 Wharf Drive • Brooklyn, NY 11222 • 718.400.2100

WESTWHARF.COM

UNITS ARE SUBJECT TO FIELD VARIATIONS AND MAY HAVE MATERIAL DIFFERENCES FROM THE LAYOUT SHOWN. ALL MEASUREMENTS ARE APPROXIMATE. SEE LEASING AGENT FOR ADDITIONAL DETAILS AND INFORMATION. ANY AND ALL INFORMATION CONTAINED HEREIN IS SUBJECT TO CHANGE WITHOUT NOTICE.



W.W