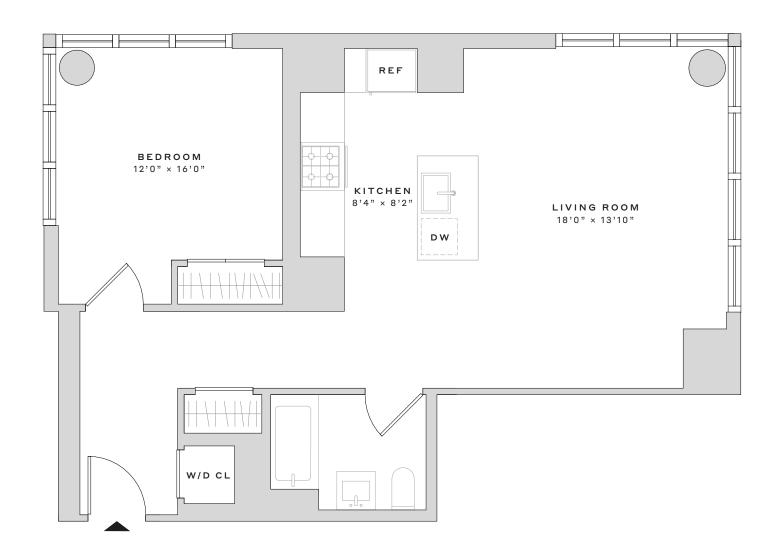

## WEST WHARF

60 WHARF DRIVE

1212

1 BEDROOM

1 BATHROOM

NOTES

Leasing Office 60 Wharf Drive • Brooklyn, NY 11222 • 718.400.2100

WESTWHARF.COM

UNITS ARE SUBJECT TO FIELD VARIATIONS AND MAY HAVE MATERIAL DIFFERENCES FROM THE LAYOUT SHOWN, ALL MEASUREMENTS ARE APPROXIMATE, SEE LEASING AGENT FOR ADDITIONAL DETAILS AND INFORMATION. ANY AND ALL INFORMATION CONTAINED HEREIN IS SUBJECT TO CHANGE WITHOUT NOTICE