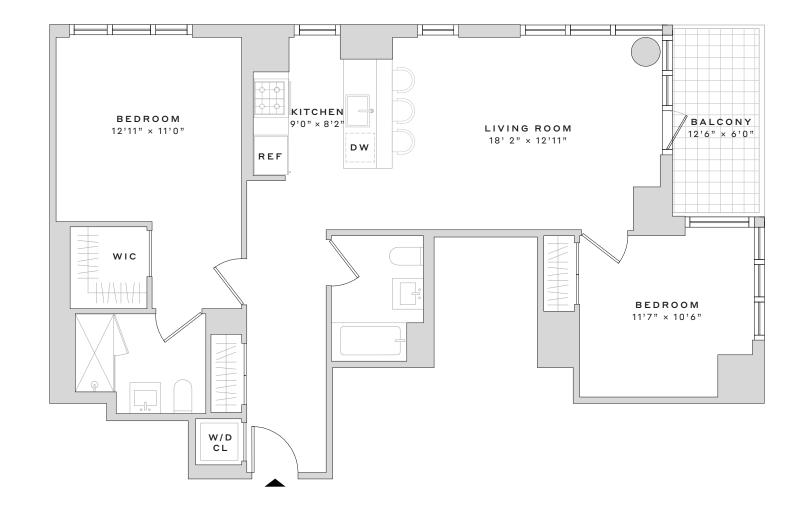

## WEST WHARF DRIVE

1305

2 BEDROOMS

2 BATHROOMS BALCONY

1013 SF INTERIOR

- Striking, sustainable Quartz kitchen countertops
- Custom kitchen island with bar-stool seating *(select residences)*
- Full-height porcelain stone backsplash tile
- Gas cooktops and design-forward stainless-steel appliances