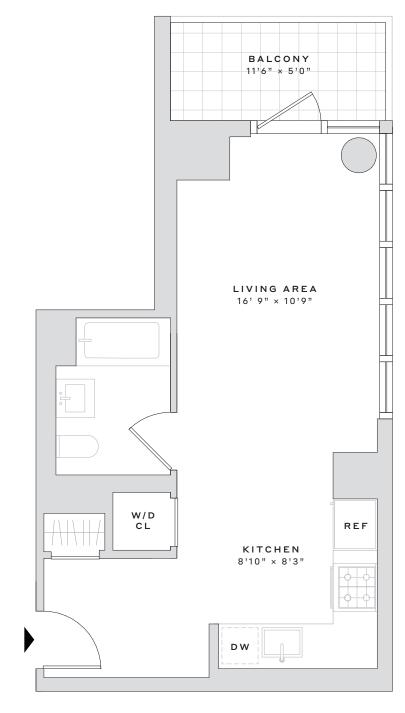

nd sleek, frameless glass shower screen
- Luxury bathroom fixtures and state-of-the art accessories
- Over-sized, custom closets with ample storage

- · In-home full-size washer and dryer tower hook-ups
- Striking, sustainable Quartz kitchen countertops
- · Custom kitchen island with bar-stool seating (select residences)
- Full-height porcelain stone backsplash tile
- · Gas cooktops and design-forward stainless-steel appliances

NOTES

Leasing Office 60 Wharf Drive • Brooklyn, NY 11222 • 718.400.2100

WESTWHARF.COM

UNITS ARE SUBJECT TO FIELD VARIATIONS AND MAY HAVE MATERIAL DIFFERENCES FROM THE LAYOUT SHOWN, ALL MEASUREMENTS ARE APPROXIMATE, SEE LEASING AGENT FOR ADDITIONAL DETAILS AND INFORMATION. ANY AND ALL INFORMATION CONTAINED HEREIN IS SUBJECT TO CHANGE WITHOUT NOTICE



W.W