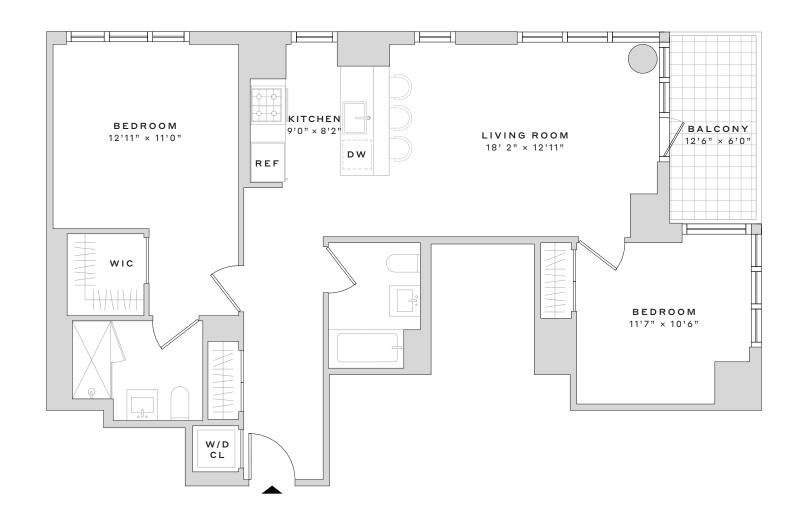

## 1405

2 BEDROOMS

2 BATHROOMS

BALCONY

## APARTMENT FEATURES

- Keyless entry for seamless home and amenity access
- High ceilings
- Striking, floor -to-ceiling, thermopane windows with solar shades
- Timeless wide plank, blonde oak hardwood floors
- · Walk-in closets in primary bedrooms (select residences)

- Floor-to-ceiling porcelain stone tile bathroom walls and floor
- Custom bathroom vanities and oversized, mirrored medicine cabinets
- Deep soaking tubs with rain shower head and sleek, frameless glass shower screen
- Luxury bathroom fixtures and state-of-the art accessories
- Over-sized, custom closets with ample storage

- · In-home full-size washer and dryer tower hook-ups
- Striking, sustainable Quartz kitchen countertops
- · Custom kitchen island with bar-stool seating (select residences)
- Full-height porcelain stone backsplash tile
- · Gas cooktops and design-forward stainless-steel appliances