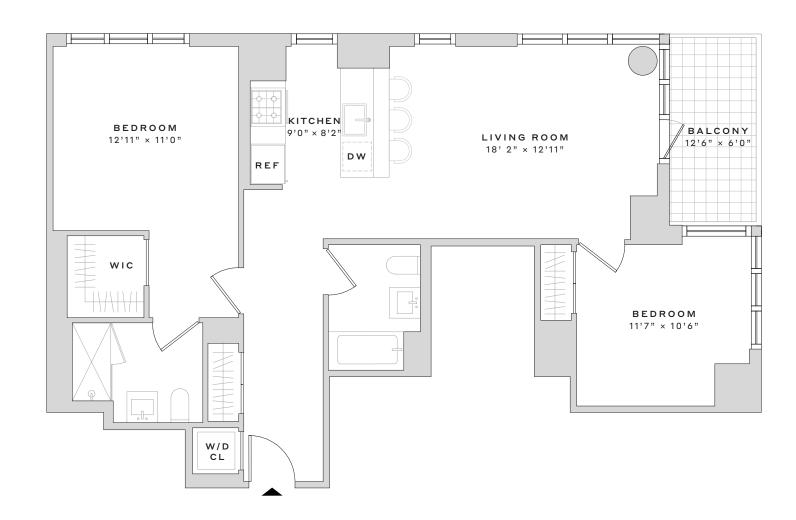

## 1605

2 BEDROOMS

2 BATHROOMS

BALCONY

NOTES

Leasing Office 60 Wharf Drive • Brooklyn, NY 11222 • 718.400.2100

WESTWHARF.COM

UNITS ARE SUBJECT TO FIELD VARIATIONS AND MAY HAVE MATERIAL DIFFERENCES FROM THE LAYOUT SHOWN, ALL MEASUREMENTS ARE APPROXIMATE, SEE LEASING AGENT FOR ADDITIONAL DETAILS AND INFORMATION. ANY AND ALL INFORMATION CONTAINED HEREIN IS SUBJECT TO CHANGE WITHOUT NOTICE