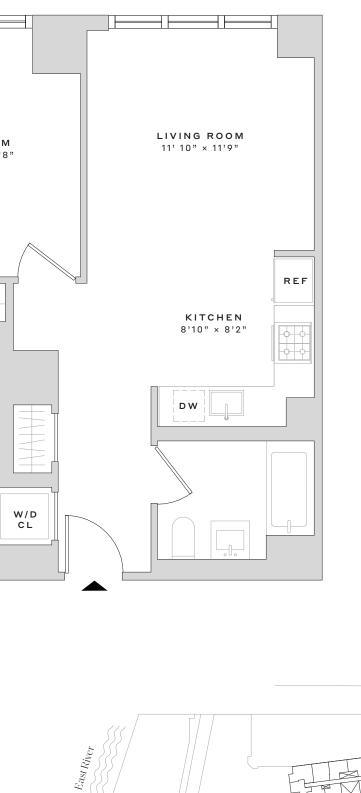

## WEST WHARF DRIVE

1611

## 1 BEDROOM

1 BATHROOM

- Keyless entry for seamless
- home and amenity accessHigh ceilingsStriking, floor -to-ceiling, thermopane windows with
- solar shadesTimeless wide plank, blonde oak hardwood floors
- Walk-in closets in primary bedrooms *(select residences)*