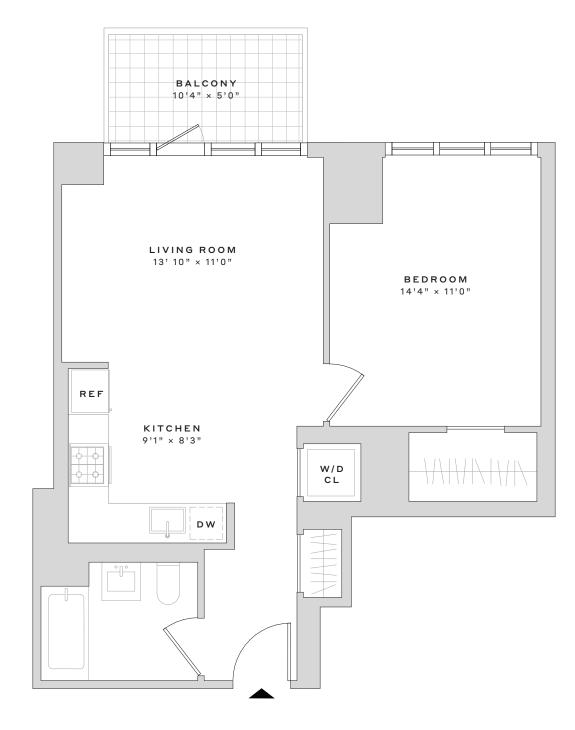

## 2401

1 BEDROOM

1 BATHROOM

BALCONY

## APARTMENT FEATURES

- Keyless entry for seamless home and amenity access
- High ceilings
- Striking, floor -to-ceiling, thermopane windows with solar shades
- Timeless wide plank, blonde oak hardwood floors
- Walk-in closets in primary bedrooms (select residences)

- Floor-to-ceiling porcelain stone tile bathroom walls and floor
- Custom bathroom vanities and oversized, mirrored medicine cabinets
- Deep soaking tubs with rain shower head and sleek, frameless glass shower screen
- Luxury bathroom fixtures and state-of-the art accessories
- Over-sized, custom closets with ample storage

- In-home full-size washer and dryer tower hook-ups
- Striking, sustainable Quartz kitchen countertops
- Custom kitchen island with bar-stool seating (select residences)
- Full-height porcelain stone backsplash tile
- Gas cooktops and design-forward stainless-steel appliances