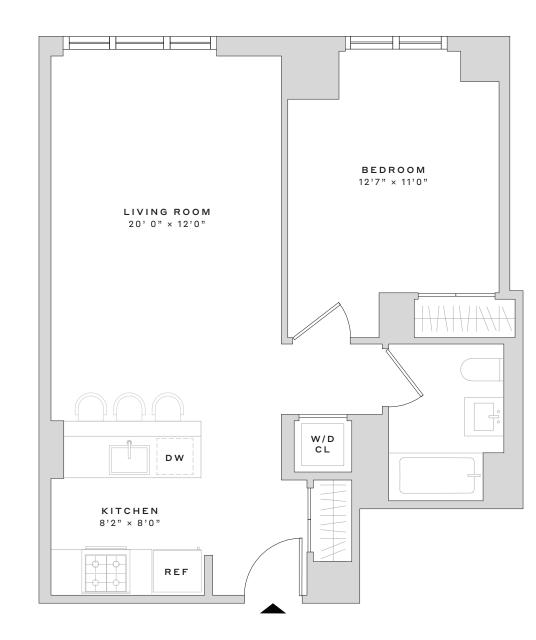

r head and sleek, frameless glass shower screen
- Luxury bathroom fixtures and state-of-the art accessories
- Over-sized, custom closets with ample storage

- In-home full-size washer and dryer tower hook-ups
- Striking, sustainable Quartz kitchen countertops
- Custom kitchen island with bar-stool seating (select residences)
- Full-height porcelain stone backsplash tile
- Gas cooktops and design-forward stainless-steel appliances

NOTES

Leasing Office 60 Wharf Drive • Brooklyn, NY 11222 • 718.400.2100

WESTWHARF.COM

UNITS ARE SUBJECT TO FIELD VARIATIONS AND MAY HAVE MATERIAL DIFFERENCES FROM THE LAYOUT SHOWN. ALL MEASUREMENTS ARE APPROXIMATE. SEE LEASING AGENT FOR ADDITIONAL DETAILS AND INFORMATION. ANY AND ALL INFORMATION CONTAINED HEREIN IS SUBJECT TO CHANGE WITHOUT NOTICE.