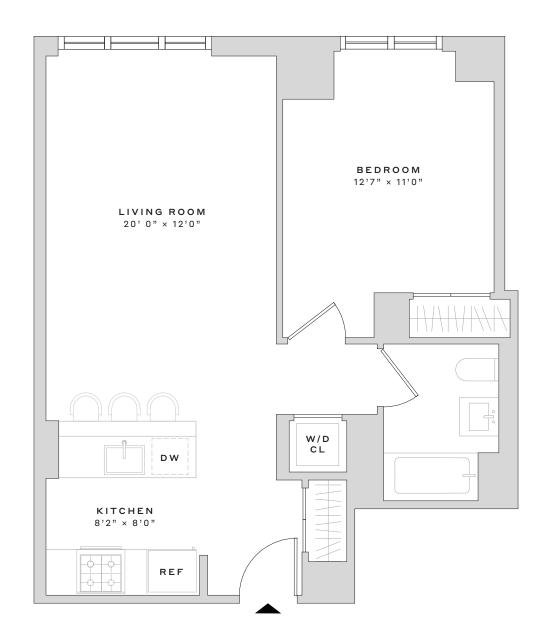

and sleek, frameless glass shower screen
- Luxury bathroom fixtures and state-of-the art accessories
- Over-sized, custom closets with ample storage

- · In-home full-size washer and dryer tower hook-ups
- Striking, sustainable Quartz kitchen countertops
- · Custom kitchen island with bar-stool seating (select residences)
- Full-height porcelain stone backsplash tile
- · Gas cooktops and design-forward stainless-steel appliances

NOTES

Leasing Office 60 Wharf Drive • Brooklyn, NY 11222 • 718.400.2100

WESTWHARF.COM

UNITS ARE SUBJECT TO FIELD VARIATIONS AND MAY HAVE MATERIAL DIFFERENCES FROM THE LAYOUT SHOWN, ALL MEASUREMENTS ARE APPROXIMATE, SEE LEASING AGENT FOR ADDITIONAL DETAILS AND INFORMATION. ANY AND ALL INFORMATION CONTAINED HEREIN IS SUBJECT TO CHANGE WITHOUT NOTICE



WW