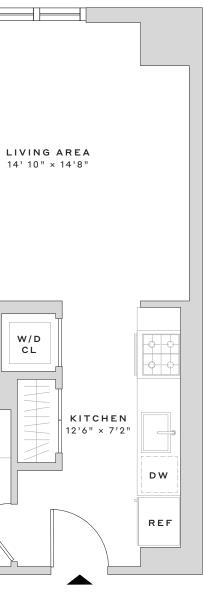

## WEST WHARF DRIVE

2607

## STUDIO 1 BATHROOM

## APARTMENT FEATURES

- Keyless entry for seamless home and amenity access
- High ceilings
- Striking, floor -to-ceiling, thermopane windows with solar shades
- Timeless wide plank, blonde oak hardwood floors
- Walk-in closets in primary bedrooms *(select residences)*

- Floor-to-ceiling porcelain stone tile bathroom walls and floor
- Custom bathroom vanities and oversized, mirrored medicine cabinets
- Deep soaking tubs with rain shower head and sleek, frameless glass shower screen
- Luxury bathroom fixtures and state-of-the art accessories
  Over-sized, custom closets with ample storage
- In-home full-size washer and dryer tower hook-ups
- Striking, sustainable Quartz kitchen countertops
- Custom kitchen island with bar-stool seating *(select residences)*
- Full-height porcelain stone backsplash tile
- Gas cooktops and design-forward stainless-steel appliances