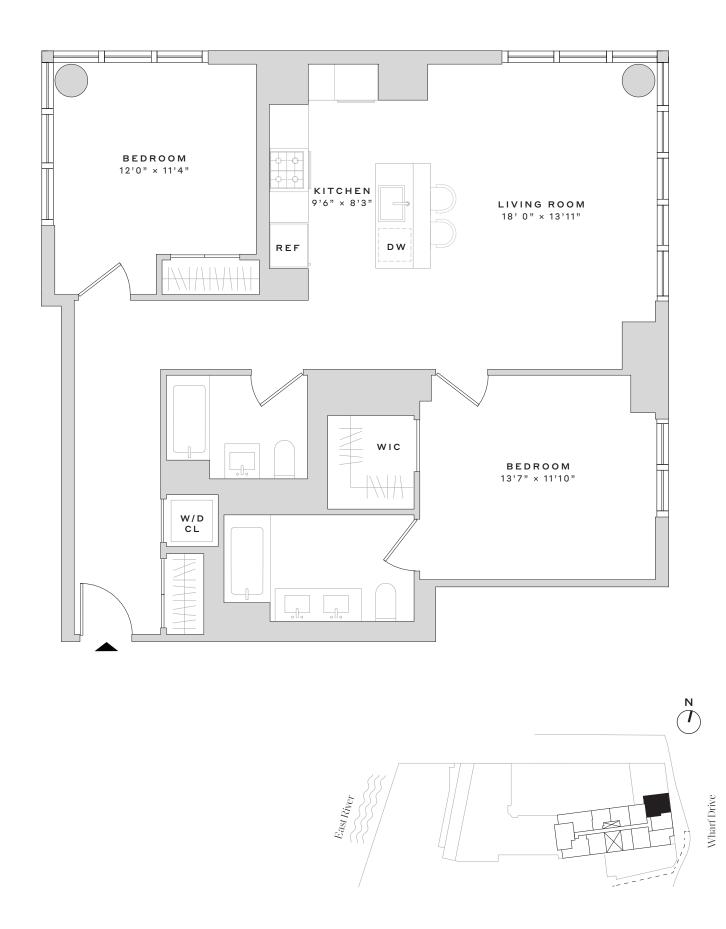

## 2612

## W.W Signature Residences

2 BEDROOMS

2 BATHROOMS

## Leasing Office 60 Wharf Drive • Brooklyn, NY 11222 • 718.400.2100

WESTWHARF.COM

UNITS ARE SUBJECT TO FIELD VARIATIONS AND MAY HAVE MATERIAL DIFFERENCES FROM THE LAYOUT SHOWN. ALL MEASUREMENTS ARE APPROXIMATE. SEE LEASING AGENT FOR ADDITIONAL DETAILS AND INFORMATION. ANY AND ALL INFORMATION CONTAINED HEREIN IS SUBJECT TO CHANGE WITHOUT NOTICE.