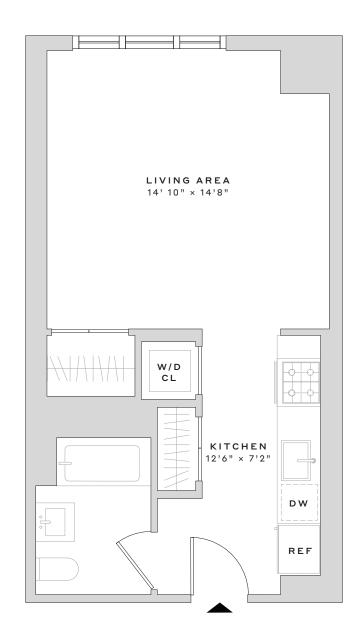

wer head and sleek, frameless glass shower screen
- Luxury bathroom fixtures and state-of-the art accessories
- Over-sized, custom closets with ample storage

- In-home full-size washer and dryer tower hook-ups
- Striking, sustainable Quartz kitchen countertops
- Custom kitchen island with bar-stool seating (select residences)
- Full-height porcelain stone backsplash tile
- Gas cooktops and design-forward stainless-steel appliances

NOTES

Leasing Office 60 Wharf Drive • Brooklyn, NY 11222 • 718.400.2100

WESTWHARF.COM

UNITS ARE SUBJECT TO FIELD VARIATIONS AND MAY HAVE MATERIAL DIFFERENCES FROM THE LAYOUT SHOWN. ALL MEASUREMENTS ARE APPROXIMATE. SEE LEASING AGENT FOR ADDITIONAL DETAILS AND INFORMATION. ANY AND ALL INFORMATION CONTAINED HEREIN IS SUBJECT TO CHANGE WITHOUT NOTICE.