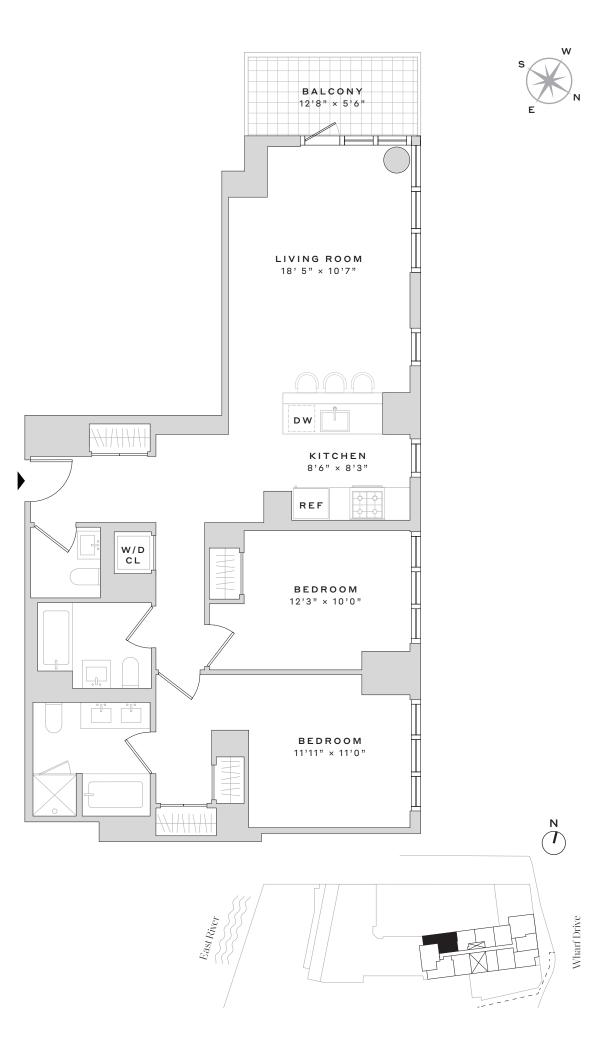

er head and sleek, frameless glass shower screen
- Luxury bathroom fixtures and state-of-the art accessories
- Over-sized, custom closets with ample storage

- In-home full-size washer and dryer tower hook-ups
- Striking, sustainable Quartz kitchen countertops
- Custom kitchen island with bar-stool seating (select residences)
- Full-height porcelain stone backsplash tile
- Gas cooktops and design-forward stainless-steel appliances

NOTES

Leasing Office 60 Wharf Drive • Brooklyn, NY 11222 • 718.400.2100

WESTWHARF.COM

UNITS ARE SUBJECT TO FIELD VARIATIONS AND MAY HAVE MATERIAL DIFFERENCES FROM THE LAYOUT SHOWN. ALL MEASUREMENTS ARE APPROXIMATE. SEE LEASING AGENT FOR ADDITIONAL DETAILS AND INFORMATION. ANY AND ALL INFORMATION CONTAINED HEREIN IS SUBJECT TO CHANGE WITHOUT NOTICE.



W.W