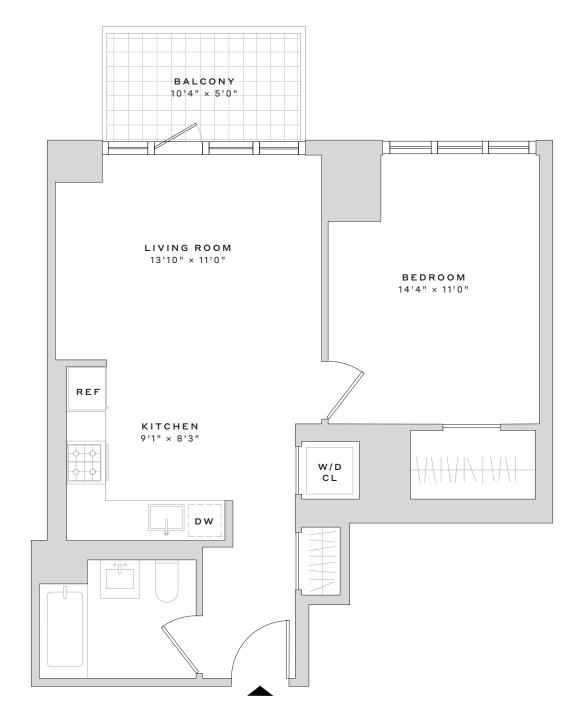

## 3001

1 BEDROOM

1 BATHROOM

BALCONY

## APARTMENT FEATURES

- Keyless entry for seamless home and amenity access
- High ceilings
- Striking, floor -to-ceiling, thermopane windows with solar shades
- Timeless wide plank, blonde oak hardwood floors
- Walk-in closets in primary bedrooms (select residences)

- Floor-to-ceiling porcelain stone tile bathroom walls and floor
- Custom bathroom vanities and oversized, mirrored medicine cabinets
- Deep soaking tubs with rain shower head and sleek, frameless glass shower screen
- Luxury bathroom fixtures and state-of-the art accessories
- Over-sized, custom closets with ample storage

- In-home full-size washer and dryer tower hook-ups
- Striking, sustainable Quartz kitchen countertops
- Custom kitchen island with bar-stool seating (select residences)
- Full-height porcelain stone backsplash tile
- Gas cooktops and design-forward stainless-steel appliances