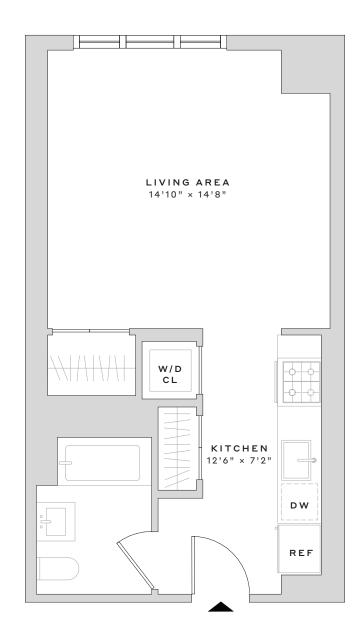

## 3007

STUDIO

1 BATHROOM

## APARTMENT FEATURES

- Keyless entry for seamless home and amenity access
- High ceilings
- Striking, floor -to-ceiling, thermopane windows with solar shades
- Timeless wide plank, blonde oak hardwood floors
- · Walk-in closets in primary bedrooms (select residences)

- Floor-to-ceiling porcelain stone tile bathroom walls and floor
- Custom bathroom vanities and oversized, mirrored medicine cabinets
- Deep soaking tubs with rain shower head and sleek, frameless glass shower screen
- Luxury bathroom fixtures and state-of-the art accessories
- Over-sized, custom closets with ample storage

- · In-home full-size washer and dryer tower hook-ups
- Striking, sustainable Quartz kitchen countertops
- · Custom kitchen island with bar-stool seating (select residences)
- Full-height porcelain stone backsplash tile
- · Gas cooktops and design-forward stainless-steel appliances