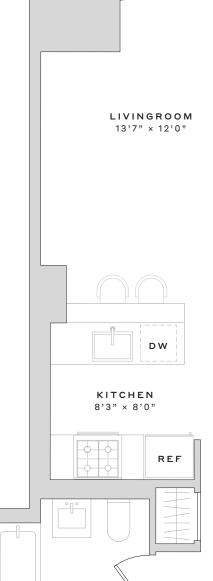

## WEST WHARF DRIVE

306

2 BEDROOMS

## APARTMENT FEATURES

- Keyless entry for seamless home and amenity access
- High ceilings
- Striking, floor -to-ceiling, thermopane windows with solar shades
- Timeless wide plank, blonde oak hardwood floors
- Walk-in closets in primary bedrooms *(select residences)*

- Floor-to-ceiling porcelain stone tile bathroom walls and floor
- Custom bathroom vanities and oversized, mirrored medicine cabinets
- Deep soaking tubs with rain shower head and sleek, frameless glass shower screen
- Luxury bathroom fixtures and state-of-the art accessories
  Over-sized, custom closets with ample storage
- In-home full-size washer and dryer tower hook-ups
- Striking, sustainable Quartz kitchen countertops
- Custom kitchen island with bar-stool seating *(select residences)*
- Full-height porcelain stone backsplash tile
- Gas cooktops and design-forward stainless-steel appliances