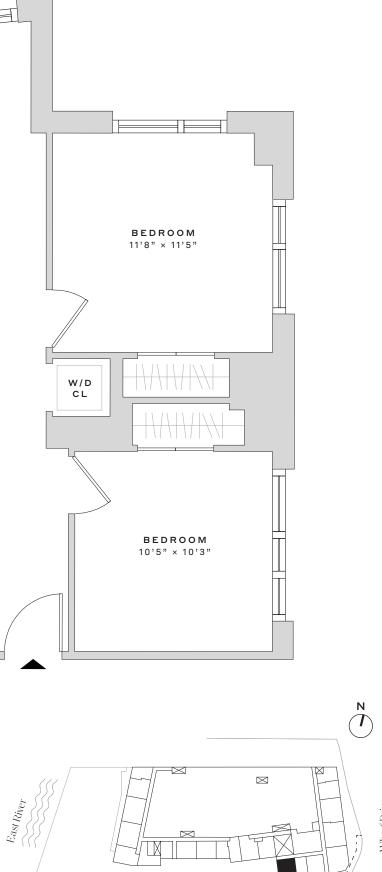

## WEST WHARF DRIVE

306

2 BEDROOMS

## APARTMENT FEATURES

- Keyless entry for seamless home and amenity access
- High ceilings
- Striking, floor -to-ceiling, thermopane windows with solar shades
- Timeless wide plank, blonde oak hardwood floors
- Walk-in closets in primary bedrooms *(select residences)*

- Floor-to-ceiling porcelain stone tile bathroom walls and floor
- Custom bathroom vanities and oversized, mirrored medicine cabinets
- Deep soaking tubs with rain shower head and sleek, frameless glass shower screen
- Luxury bathroom fixtures and state-of-the art accessories
  Over-sized, custom closets with ample storage
- In-home full-size washer and dryer tower hook-ups
- Striking, sustainable Quartz kitchen countertops
- Custom kitchen island with bar-stool seating *(select residences)*
- Full-height porcelain stone backsplash tile
- Gas cooktops and design-forward stainless-steel appliances