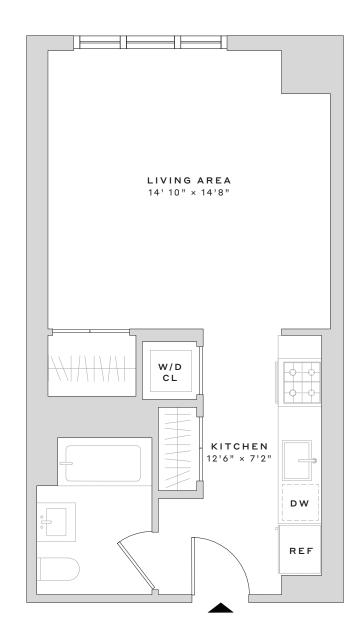

d and sleek, frameless glass shower screen
- Luxury bathroom fixtures and state-of-the art accessories
- Over-sized, custom closets with ample storage

- · In-home full-size washer and dryer tower hook-ups
- Striking, sustainable Quartz kitchen countertops
- · Custom kitchen island with bar-stool seating (select residences)
- Full-height porcelain stone backsplash tile
- · Gas cooktops and design-forward stainless-steel appliances

NOTES

Leasing Office 60 Wharf Drive • Brooklyn, NY 11222 • 718.400.2100

WESTWHARF.COM

UNITS ARE SUBJECT TO FIELD VARIATIONS AND MAY HAVE MATERIAL DIFFERENCES FROM THE LAYOUT SHOWN, ALL MEASUREMENTS ARE APPROXIMATE, SEE LEASING AGENT FOR ADDITIONAL DETAILS AND INFORMATION. ANY AND ALL INFORMATION CONTAINED HEREIN IS SUBJECT TO CHANGE WITHOUT NOTICE