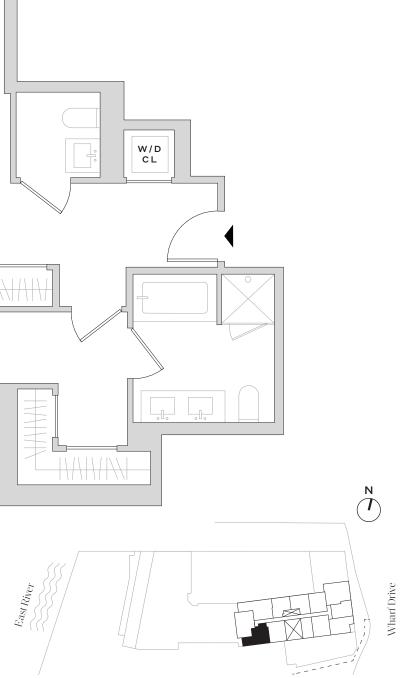

BALCONY 12'8" × 5'6" LIVING ROOM 18'10" × 12'5" Т DW KITCHEN 9'2" × 8'5" REF **BEDROOM** 11'9" × 11'1"

HALCYON