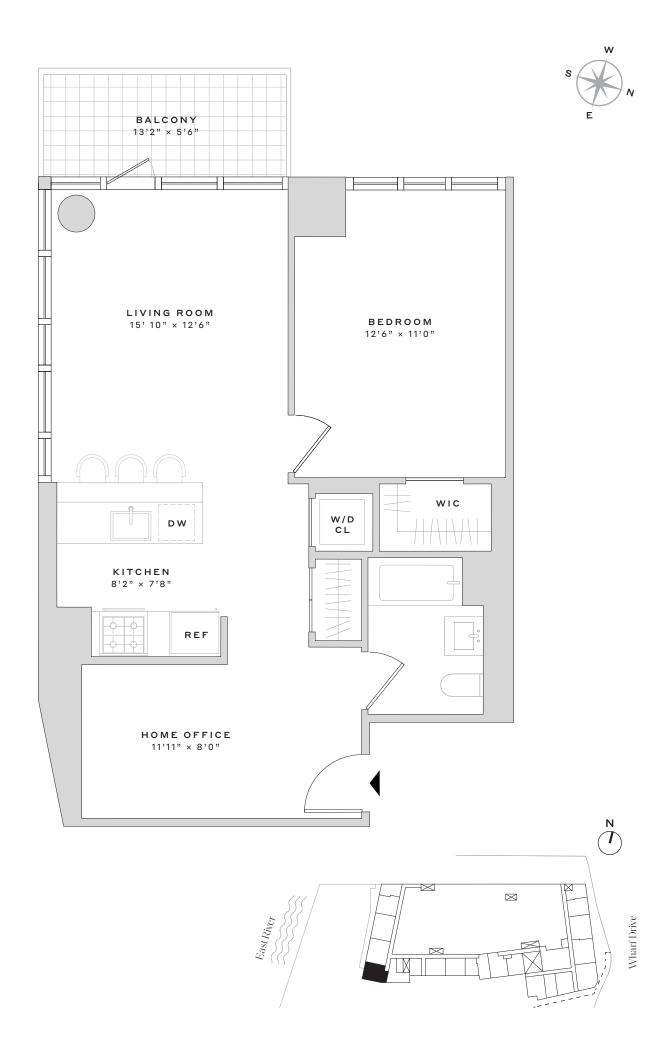

and sleek, frameless glass shower screen
- Luxury bathroom fixtures and state-of-the art accessories
- Over-sized, custom closets with ample storage

- · In-home full-size washer and dryer tower hook-ups
- Striking, sustainable Quartz kitchen countertops
- · Custom kitchen island with bar-stool seating (select residences)
- Full-height porcelain stone backsplash tile
- · Gas cooktops and design-forward stainless-steel appliances

NOTES

Leasing Office 60 Wharf Drive • Brooklyn, NY 11222 • 718.400.2100

WESTWHARF.COM

UNITS ARE SUBJECT TO FIELD VARIATIONS AND MAY HAVE MATERIAL DIFFERENCES FROM THE LAYOUT SHOWN, ALL MEASUREMENTS ARE APPROXIMATE, SEE LEASING AGENT FOR ADDITIONAL DETAILS AND INFORMATION. ANY AND ALL INFORMATION CONTAINED HEREIN IS SUBJECT TO CHANGE WITHOUT NOTICE



W.W