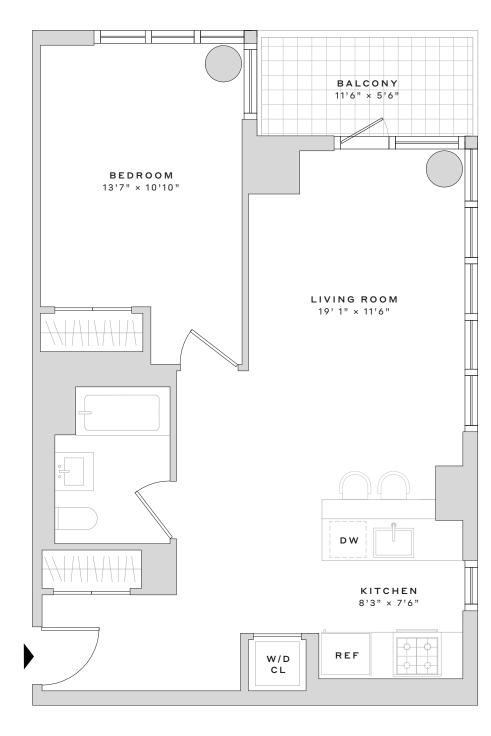

## 3309

1 BEDROOM

1 BATHROOM

BALCONY

## APARTMENT FEATURES

- Keyless entry for seamless home and amenity access
- High ceilings
- Striking, floor -to-ceiling, thermopane windows with solar shades
- Timeless wide plank, blonde oak hardwood floors
- Walk-in closets in primary bedrooms (select residences)

- Floor-to-ceiling porcelain stone tile bathroom walls and floor
- Custom bathroom vanities and oversized, mirrored medicine cabinets
- Deep soaking tubs with rain shower head and sleek, frameless glass shower screen
- Luxury bathroom fixtures and state-of-the art accessories
- Over-sized, custom closets with ample storage

- In-home full-size washer and dryer tower hook-ups
- Striking, sustainable Quartz kitchen countertops
- Custom kitchen island with bar-stool seating (select residences)
- Full-height porcelain stone backsplash tile
- Gas cooktops and design-forward stainless-steel appliances