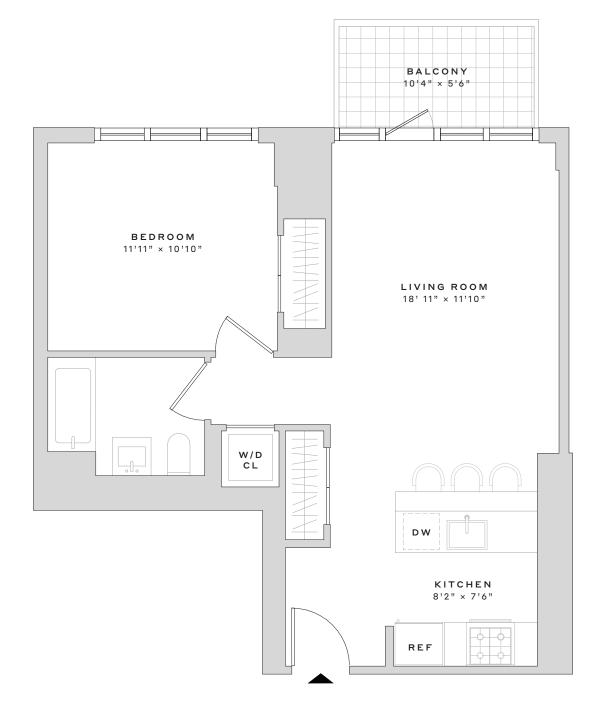

## 3314

1 BEDROOM

1 BATHROOM

BALCONY

## APARTMENT FEATURES

- Keyless entry for seamless home and amenity access
- High ceilings
- Striking, floor -to-ceiling, thermopane windows with solar shades
- Timeless wide plank, blonde oak hardwood floors
- Walk-in closets in primary bedrooms (select residences)

- Floor-to-ceiling porcelain stone tile bathroom walls and floor
- Custom bathroom vanities and oversized, mirrored medicine cabinets
- Deep soaking tubs with rain shower head and sleek, frameless glass shower screen
- Luxury bathroom fixtures and state-of-the art accessories
- Over-sized, custom closets with ample storage

- In-home full-size washer and dryer tower hook-ups
- Striking, sustainable Quartz kitchen countertops
- Custom kitchen island with bar-stool seating (select residences)
- Full-height porcelain stone backsplash tile
- Gas cooktops and design-forward stainless-steel appliances