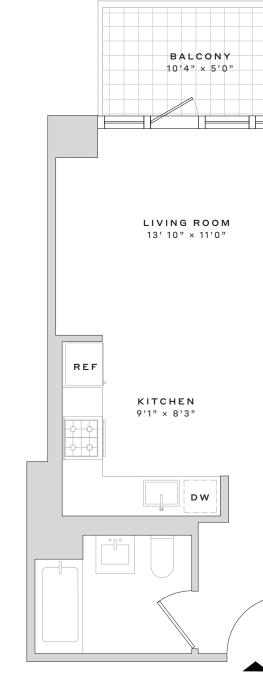

head and sleek, frameless glass shower screen
- Luxury bathroom fixtures and state-of-the art accessories
  Over-sized, custom closets with ample storage
- In-home full-size washer and dryer tower hook-ups
- Striking, sustainable Quartz kitchen countertops
  - Custom kitchen island with bar-stool seating *(select residences)*
  - Full-height porcelain stone backsplash tile
  - Gas cooktops and design-forward stainless-steel appliances

### NOTES

Leasing Office 60 Wharf Drive • Brooklyn, NY 11222 • 718.400.2100

WESTWHARF.COM

UNITS ARE SUBJECT TO FIELD VARIATIONS AND MAY HAVE MATERIAL DIFFERENCES FROM THE LAYOUT SHOWN. ALL MEASUREMENTS ARE APPROXIMATE. SEE LEASING AGENT FOR ADDITIONAL DETAILS AND INFORMATION. ANY AND ALL INFORMATION CONTAINED HEREIN IS SUBJECT TO CHANGE WITHOUT NOTICE.













Wharf Drive