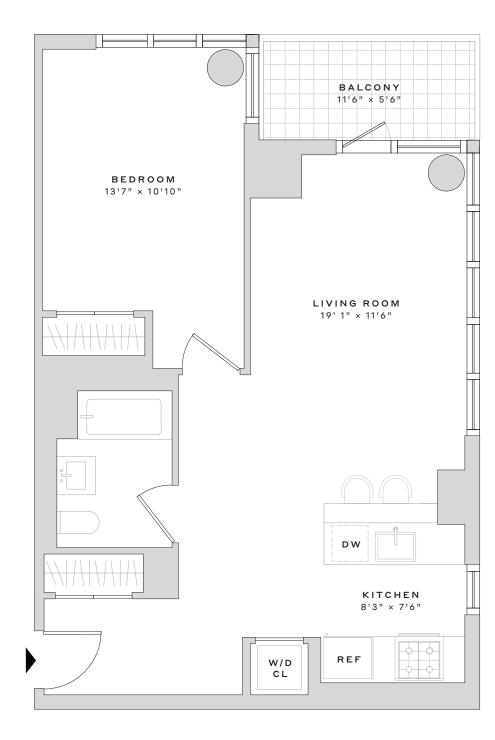

## 3409

1 BEDROOM

1 BATHROOM

BALCONY

## APARTMENT FEATURES

- Keyless entry for seamless home and amenity access
- High ceilings
- Striking, floor -to-ceiling, thermopane windows with solar shades
- Timeless wide plank, blonde oak hardwood floors
- · Walk-in closets in primary bedrooms (select residences)

- Floor-to-ceiling porcelain stone tile bathroom walls and floor
- Custom bathroom vanities and oversized, mirrored medicine cabinets
- Deep soaking tubs with rain shower head and sleek, frameless glass shower screen
- Luxury bathroom fixtures and state-of-the art accessories
- Over-sized, custom closets with ample storage

- · In-home full-size washer and dryer tower hook-ups
- Striking, sustainable Quartz kitchen countertops
- · Custom kitchen island with bar-stool seating (select residences)
- Full-height porcelain stone backsplash tile
- Gas cooktops and design-forward stainless-steel appliances