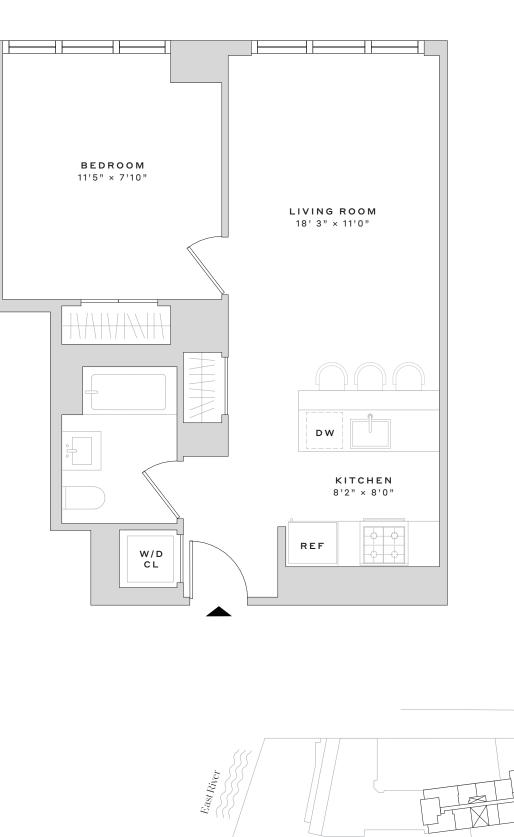

wer head and sleek, frameless glass shower screen
- Luxury bathroom fixtures and state-of-the art accessories
  Over-sized, custom closets with ample storage
- In-home full-size washer and dryer tower hook-ups
- Striking, sustainable Quartz kitchen countertops
- Custom kitchen island with bar-stool seating *(select residences)*
- Full-height porcelain stone backsplash tile
- Gas cooktops and design-forward stainless-steel appliances

### NOTES

## Leasing Office 60 Wharf Drive • Brooklyn, NY 11222 • 718.400.2100

WESTWHARF.COM

UNITS ARE SUBJECT TO FIELD VARIATIONS AND MAY HAVE MATERIAL DIFFERENCES FROM THE LAYOUT SHOWN. ALL MEASUREMENTS ARE APPROXIMATE. SEE LEASING AGENT FOR ADDITIONAL DETAILS AND INFORMATION. ANY AND ALL INFORMATION CONTAINED HEREIN IS SUBJECT TO CHANGE WITHOUT NOTICE.



# W.W





Vharf Drive

Ν

 $\square$