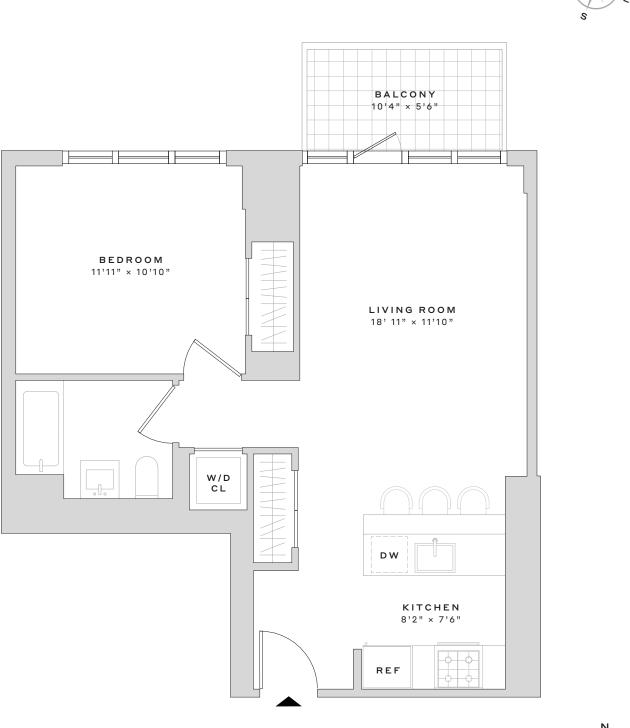

# WEST WHARF DRIVE

3514

#### 1 BEDROOM

1 BATHROOM

### BALCONY

#### APARTMENT FEATURES

- Keyless entry for seamless home and amenity access
- High ceilings
- Striking, floor -to-ceiling, thermopane windows with solar shades
- Timeless wide plank, blonde oak hardwood floors
- Walk-in closets in primary bedrooms *(select residences)*
- Floor-to-ceiling porcelain stone tile bathroom walls and floor
  Custom bathroom vanities
- and oversized, mirrored medicine cabinets
- Deep soaking tubs with rain shower head and sleek, frameless glass shower screen
- Luxury bathroom fixtures and state-of-the art accessories
  Over-sized, custom closets with ample storage
- In-home full-size washer and dryer tower hook-ups
- Striking, sustainable Quartz kitchen countertops
- Custom kitchen island with bar-stool seating *(select residences)*
- Full-height porcelain stone backsplash tile
- Gas cooktops and design-forward stainless-steel appliances