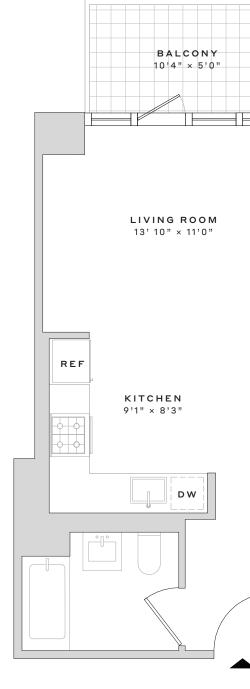

# WEST WHARF DRIVE

## 3601

#### 1 BEDROOM

M 1 BATHROOM

#### BALCONY

#### APARTMENT FEATURES

- Keyless entry for seamless home and amenity access
- High ceilings

H HALCYON

- Striking, floor -to-ceiling, thermopane windows with solar shades
- Timeless wide plank, blonde oak hardwood floors
- Walk-in closets in primary bedrooms *(select residences)*
- Floor-to-ceiling porcelain stone tile bathroom walls and floor
  Custom bathroom vanities
- and oversized, mirrored medicine cabinets
- Deep soaking tubs with rain shower head and sleek, frameless glass shower screen
- Luxury bathroom fixtures and state-of-the art accessories
  Over-sized, custom closets with ample storage
- In-home full-size washer and dryer tower hook-ups
- Striking, sustainable Quartz kitchen countertops
  - Custom kitchen island with bar-stool seating *(select residences)*
  - Full-height porcelain stone backsplash tile
  - Gas cooktops and design-forward stainless-steel appliances