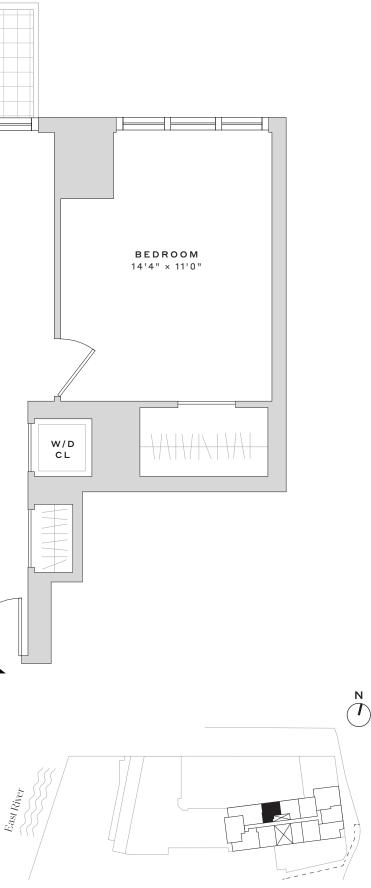

# WEST WHARF DRIVE

## 3601

#### 1 BEDROOM

M 1 BATHROOM

#### APARTMENT FEATURES

- Keyless entry for seamless home and amenity access
- High ceilings

H HALCYON

- Striking, floor -to-ceiling, thermopane windows with solar shades
- Timeless wide plank, blonde oak hardwood floors
- Walk-in closets in primary bedrooms *(select residences)*
- Floor-to-ceiling porcelain stone tile bathroom walls and floor
  Custom bathroom vanities
- and oversized, mirrored medicine cabinets
- Deep soaking tubs with rain shower head and sleek, frameless glass shower screen
- Luxury bathroom fixtures and state-of-the art accessories
  Over-sized, custom closets with ample storage
- In-home full-size washer and dryer tower hook-ups
- Striking, sustainable Quartz kitchen countertops
  - Custom kitchen island with bar-stool seating *(select residences)*
  - Full-height porcelain stone backsplash tile
  - Gas cooktops and design-forward stainless-steel appliances