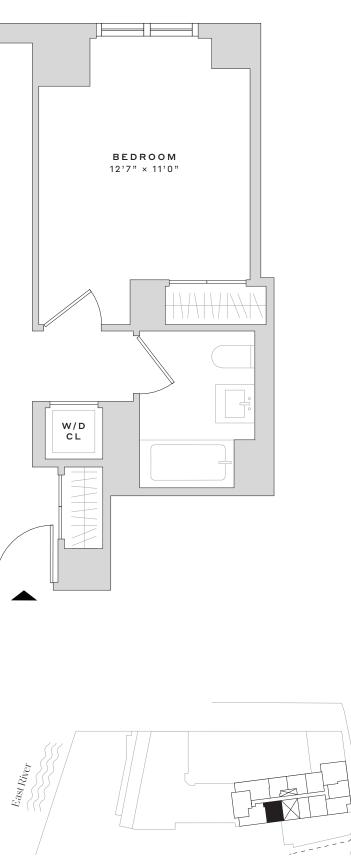

## WEST WHARF DRIVE

3606

1 BEDROOM

1 1 BATHROOM

## 679 SF INTERIOR

LIVING ROOM 20'0" × 12'0"

KITCHEN 8'2" × 8'0"

Vharf Drive

Ν

 $\square$