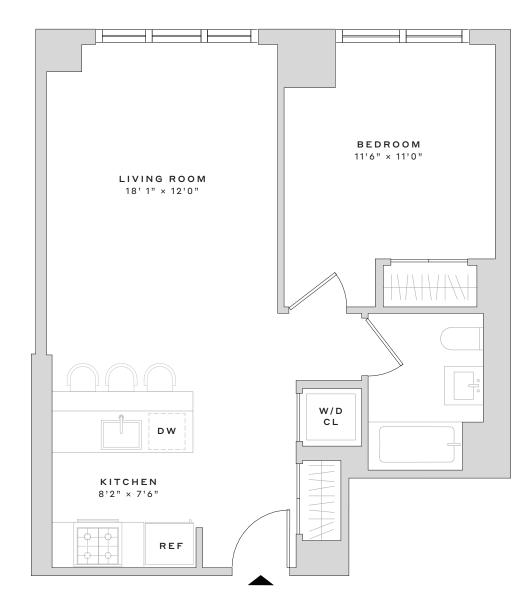

d and sleek, frameless glass shower screen
- Luxury bathroom fixtures and state-of-the art accessories
- Over-sized, custom closets with ample storage

- · In-home full-size washer and dryer tower hook-ups
- Striking, sustainable Quartz kitchen countertops
- · Custom kitchen island with bar-stool seating (select residences)
- Full-height porcelain stone backsplash tile
- · Gas cooktops and design-forward stainless-steel appliances

NOTES

Leasing Office 60 Wharf Drive • Brooklyn, NY 11222 • 718.400.2100

WESTWHARF.COM

UNITS ARE SUBJECT TO FIELD VARIATIONS AND MAY HAVE MATERIAL DIFFERENCES FROM THE LAYOUT SHOWN, ALL MEASUREMENTS ARE APPROXIMATE, SEE LEASING AGENT FOR ADDITIONAL DETAILS AND INFORMATION. ANY AND ALL INFORMATION CONTAINED HEREIN IS SUBJECT TO CHANGE WITHOUT NOTICE