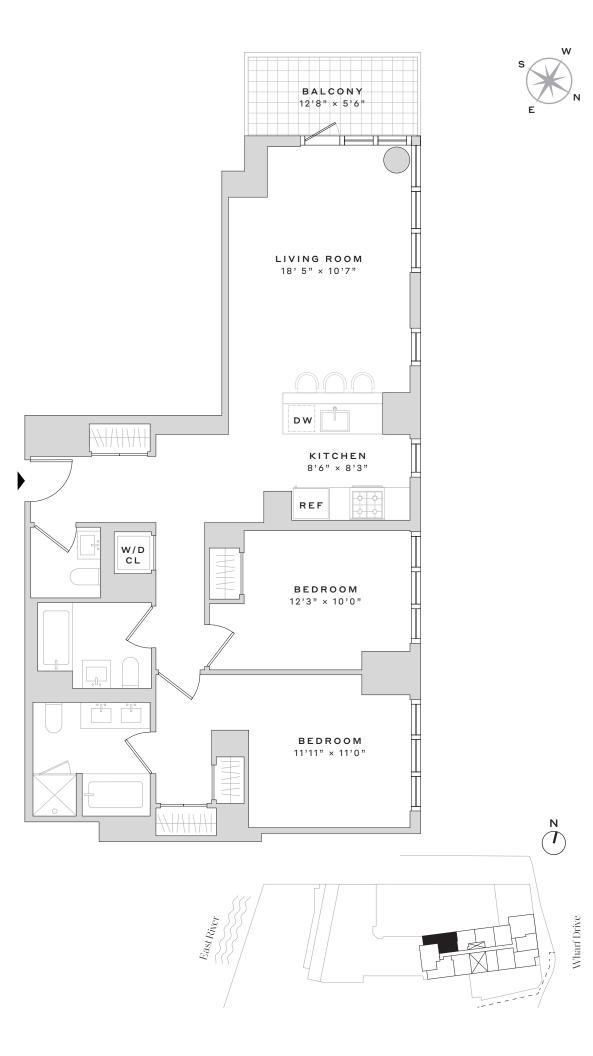

ing tubs with rain shower head and sleek, frameless glass shower screen
- Luxury bathroom fixtures and state-of-the art accessories
- Over-sized, custom closets with ample storage

- · In-home washer and dryer
- Striking, sustainable Quartz kitchen countertops
- Custom kitchen island with bar-stool seating (select residences)
- Full-height porcelain stone backsplash tile
- Gas cooktops and design-forward stainless-steel appliances

NOTES

Leasing Office 60 Wharf Drive • Brooklyn, NY 11222 • 718.400.2100

WESTWHARF.COM

UNITS ARE SUBJECT TO FIELD VARIATIONS AND MAY HAVE MATERIAL DIFFERENCES FROM THE LAYOUT SHOWN. ALL MEASUREMENTS ARE APPROXIMATE. SEE LEASING AGENT FOR ADDITIONAL DETAILS AND INFORMATION. ANY AND ALL INFORMATION CONTAINED HEREIN IS SUBJECT TO CHANGE WITHOUT NOTICE.



W.W