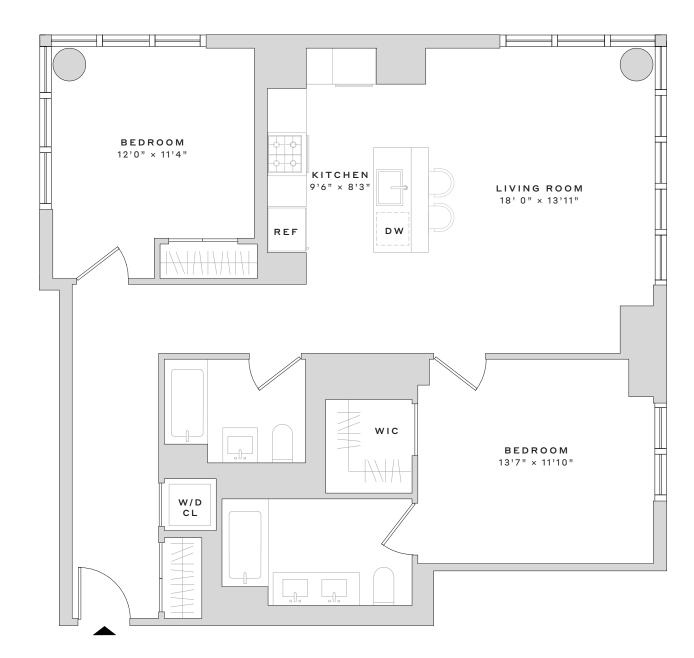

## WEST WHARF

60 WHARF DRIVE

3012

## W.W Signature Residences

2 BEDROOMS

2 BATHROOMS

NOTES

Leasing Office 60 Wharf Drive • Brooklyn, NY 11222 • 718.400.2100

WESTWHARF.COM

UNITS ARE SUBJECT TO FIELD VARIATIONS AND MAY HAVE MATERIAL DIFFERENCES FROM THE LAYOUT SHOWN, ALL MEASUREMENTS ARE APPROXIMATE, SEE LEASING AGENT FOR ADDITIONAL DETAILS AND INFORMATION. ANY AND ALL INFORMATION CONTAINED HEREIN IS SUBJECT TO CHANGE WITHOUT NOTICE