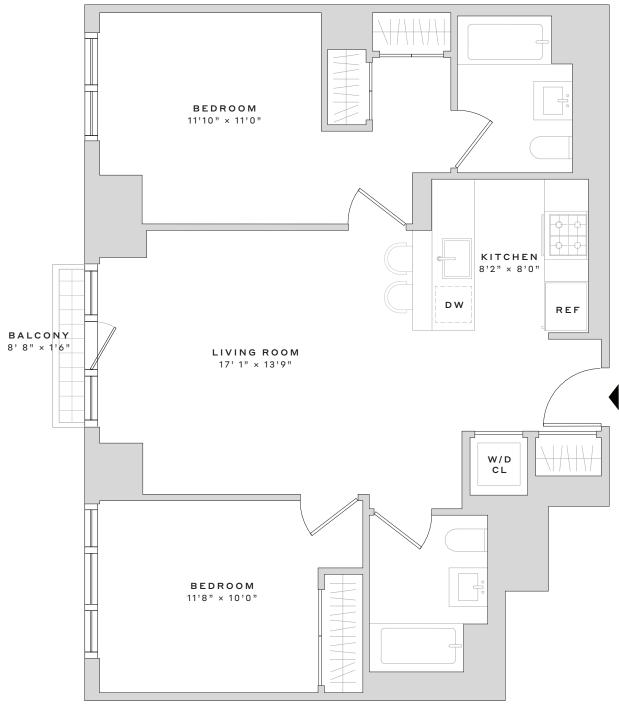

wer head and sleek, frameless glass shower screen
- Luxury bathroom fixtures and state-of-the art accessories
- Over-sized, custom closets with ample storage

- In-home full-size washer and dryer tower hook-ups
- Striking, sustainable Quartz kitchen countertops
- Custom kitchen island with bar-stool seating (select residences)
- Full-height porcelain stone backsplash tile
- Gas cooktops and design-forward stainless-steel appliances

NOTES

Leasing Office 60 Wharf Drive • Brooklyn, NY 11222 • 718.400.2100

WESTWHARF.COM

UNITS ARE SUBJECT TO FIELD VARIATIONS AND MAY HAVE MATERIAL DIFFERENCES FROM THE LAYOUT SHOWN. ALL MEASUREMENTS ARE APPROXIMATE. SEE LEASING AGENT FOR ADDITIONAL DETAILS AND INFORMATION. ANY AND ALL INFORMATION CONTAINED HEREIN IS SUBJECT TO CHANGE WITHOUT NOTICE.