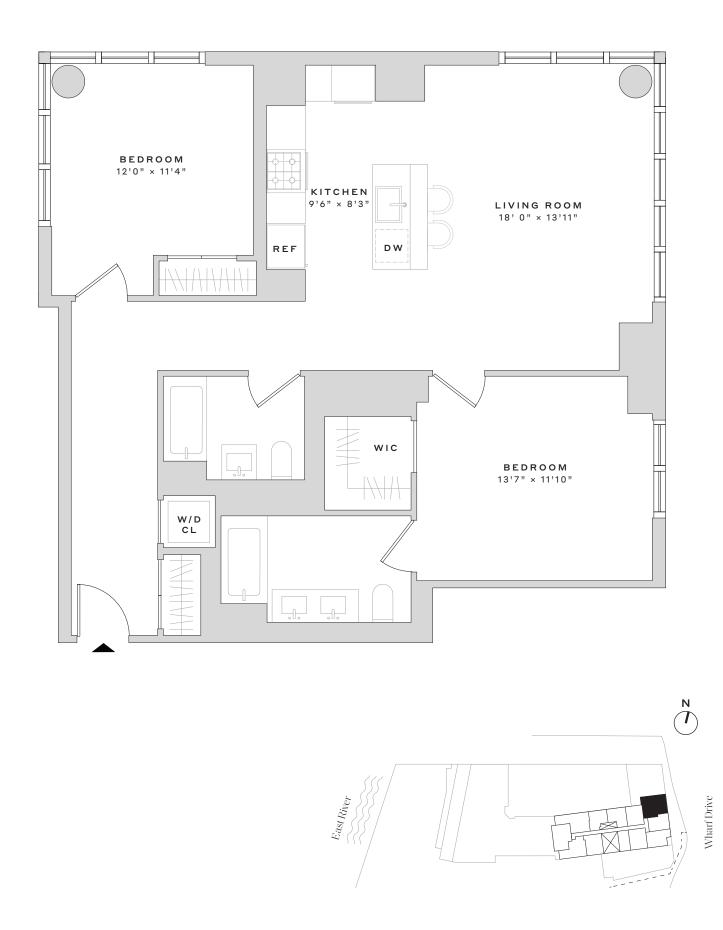

## 3112

## W.W Signature Residences

2 BEDROOMS

2 BATHROOMS

Leasing Office 60 Wharf Drive • Brooklyn, NY 11222 • 718.400.2100

WESTWHARF.COM

UNITS ARE SUBJECT TO FIELD VARIATIONS AND MAY HAVE MATERIAL DIFFERENCES FROM THE LAYOUT SHOWN. ALL MEASUREMENTS ARE APPROXIMATE. SEE LEASING AGENT FOR ADDITIONAL DETAILS AND INFORMATION. ANY AND ALL INFORMATION CONTAINED HEREIN IS SUBJECT TO CHANGE WITHOUT NOTICE.