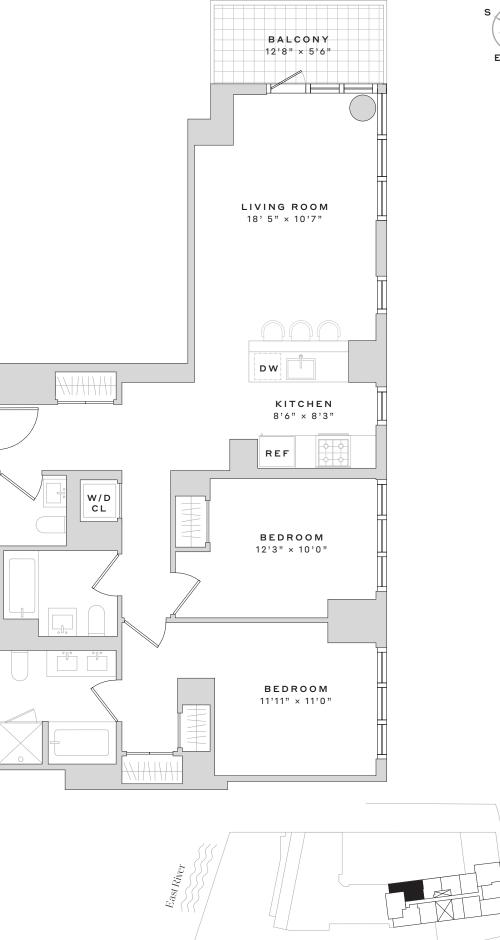

er head and sleek, frameless glass shower screen
- Luxury bathroom fixtures and state-of-the art accessories
- Over-sized, custom closets with ample storage

- In-home full-size washer and dryer tower hook-ups
- Striking, sustainable Quartz kitchen countertops
- Custom kitchen island with bar-stool seating (select residences)
- Full-height porcelain stone backsplash tile
- Gas cooktops and design-forward stainless-steel appliances

NOTES

Leasing Office 60 Wharf Drive • Brooklyn, NY 11222 • 718.400.2100

WESTWHARF.COM

UNITS ARE SUBJECT TO FIELD VARIATIONS AND MAY HAVE MATERIAL DIFFERENCES FROM THE LAYOUT SHOWN. ALL MEASUREMENTS ARE APPROXIMATE. SEE LEASING AGENT FOR ADDITIONAL DETAILS AND INFORMATION. ANY AND ALL INFORMATION CONTAINED HEREIN IS SUBJECT TO CHANGE WITHOUT NOTICE.



W.W