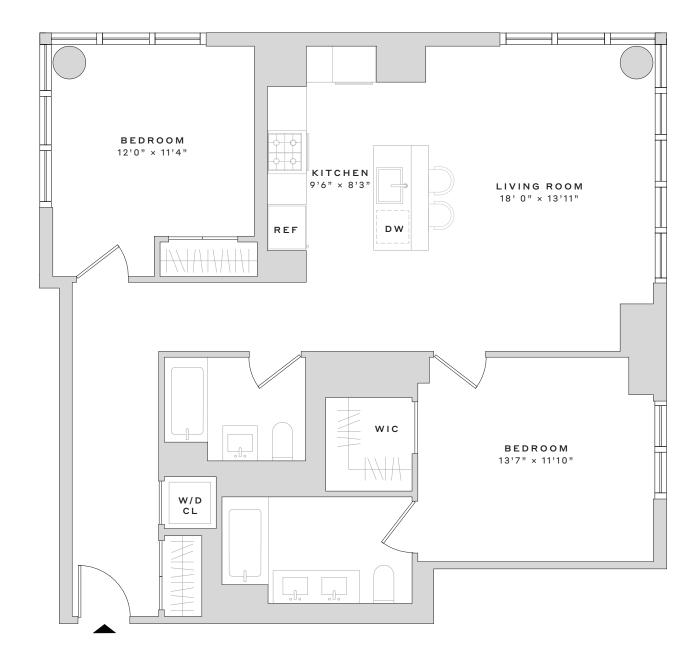

## WEST WHARF

60 WHARF DRIVE

3212

## W.W Signature Residences

2 BEDROOMS

2 BATHROOMS

NOTES

Leasing Office 60 Wharf Drive • Brooklyn, NY 11222 • 718.400.2100

WESTWHARF.COM

UNITS ARE SUBJECT TO FIELD VARIATIONS AND MAY HAVE MATERIAL DIFFERENCES FROM THE LAYOUT SHOWN, ALL MEASUREMENTS ARE APPROXIMATE, SEE LEASING AGENT FOR ADDITIONAL DETAILS AND INFORMATION. ANY AND ALL INFORMATION CONTAINED HEREIN IS SUBJECT TO CHANGE WITHOUT NOTICE