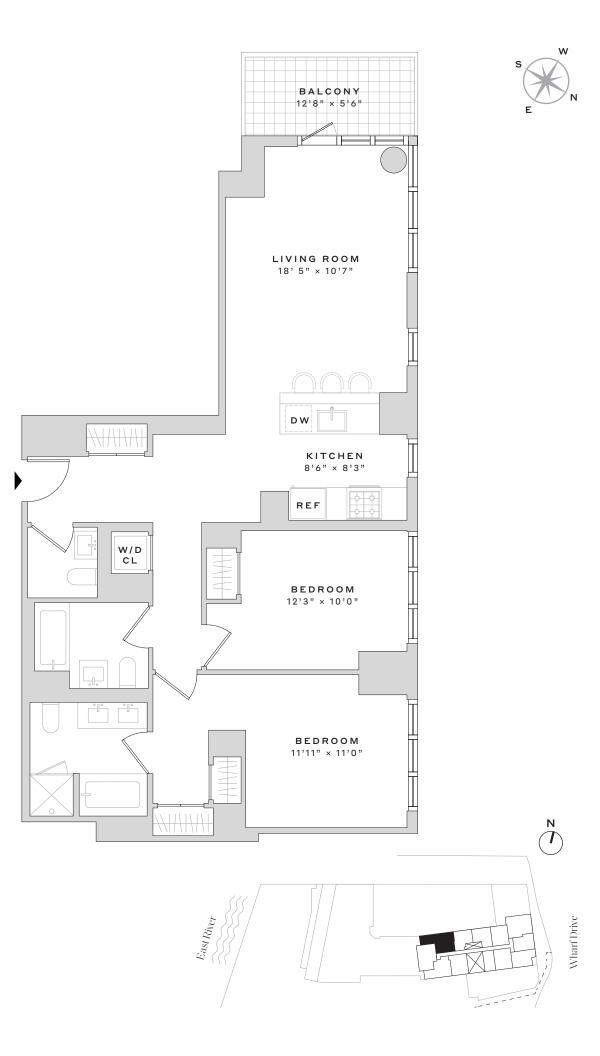

er head and sleek, frameless glass shower screen
- Luxury bathroom fixtures and state-of-the art accessories
- Over-sized, custom closets with ample storage

- In-home full-size washer and dryer tower hook-ups
- Striking, sustainable Quartz kitchen countertops
- Custom kitchen island with bar-stool seating (select residences)
- Full-height porcelain stone backsplash tile
- Gas cooktops and design-forward stainless-steel appliances

NOTES

Leasing Office 60 Wharf Drive • Brooklyn, NY 11222 • 718.400.2100

WESTWHARF.COM

UNITS ARE SUBJECT TO FIELD VARIATIONS AND MAY HAVE MATERIAL DIFFERENCES FROM THE LAYOUT SHOWN. ALL MEASUREMENTS ARE APPROXIMATE. SEE LEASING AGENT FOR ADDITIONAL DETAILS AND INFORMATION. ANY AND ALL INFORMATION CONTAINED HEREIN IS SUBJECT TO CHANGE WITHOUT NOTICE.



W.W