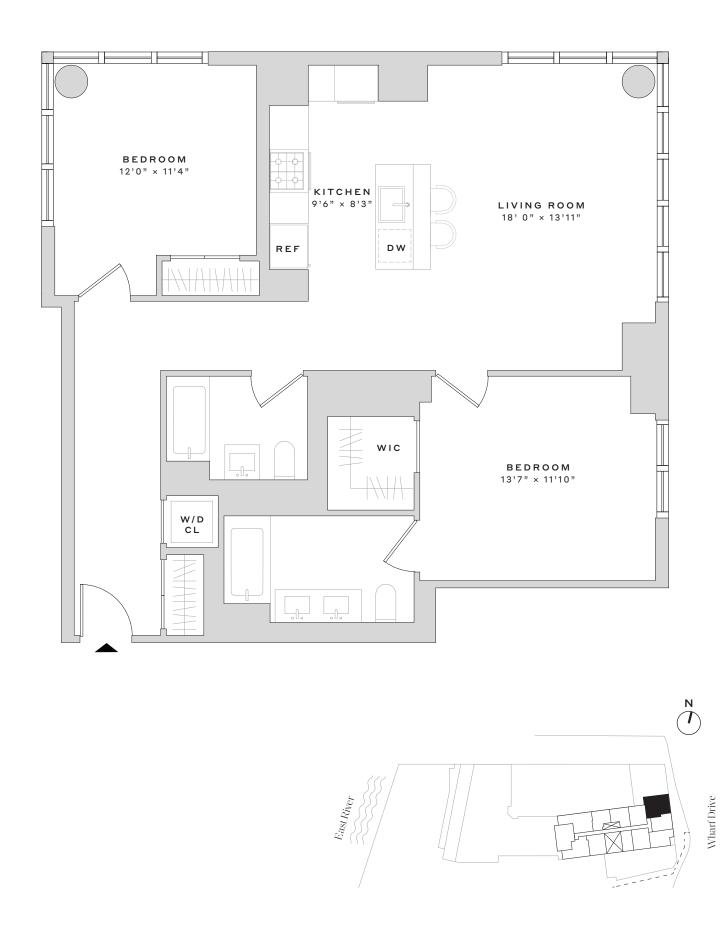

## 3312

## W.W Signature Residences

2 BEDROOMS

2 BATHROOMS

## Leasing Office 60 Wharf Drive • Brooklyn, NY 11222 • 718.400.2100

WESTWHARF.COM

UNITS ARE SUBJECT TO FIELD VARIATIONS AND MAY HAVE MATERIAL DIFFERENCES FROM THE LAYOUT SHOWN. ALL MEASUREMENTS ARE APPROXIMATE. SEE LEASING AGENT FOR ADDITIONAL DETAILS AND INFORMATION. ANY AND ALL INFORMATION CONTAINED HEREIN IS SUBJECT TO CHANGE WITHOUT NOTICE.