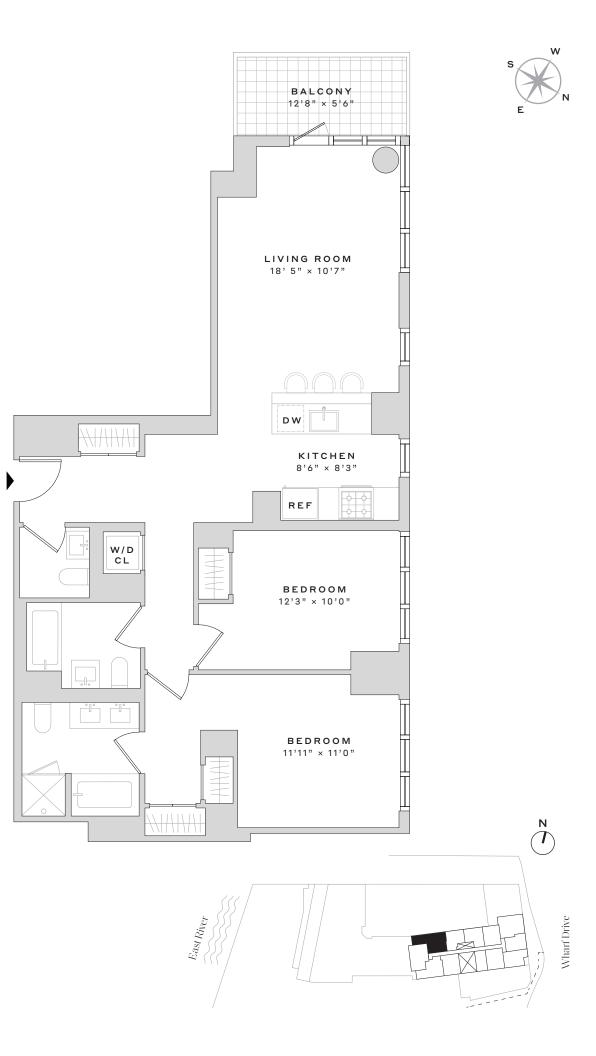

er head and sleek, frameless glass shower screen
- Luxury bathroom fixtures and state-of-the art accessories
- Over-sized, custom closets with ample storage

- In-home full-size washer and dryer tower hook-ups
- Striking, sustainable Quartz kitchen countertops
- Custom kitchen island with bar-stool seating (select residences)
- Full-height porcelain stone backsplash tile
- Gas cooktops and design-forward stainless-steel appliances

NOTES

Leasing Office 60 Wharf Drive • Brooklyn, NY 11222 • 718.400.2100

WESTWHARF.COM

UNITS ARE SUBJECT TO FIELD VARIATIONS AND MAY HAVE MATERIAL DIFFERENCES FROM THE LAYOUT SHOWN. ALL MEASUREMENTS ARE APPROXIMATE. SEE LEASING AGENT FOR ADDITIONAL DETAILS AND INFORMATION. ANY AND ALL INFORMATION CONTAINED HEREIN IS SUBJECT TO CHANGE WITHOUT NOTICE.



W.W