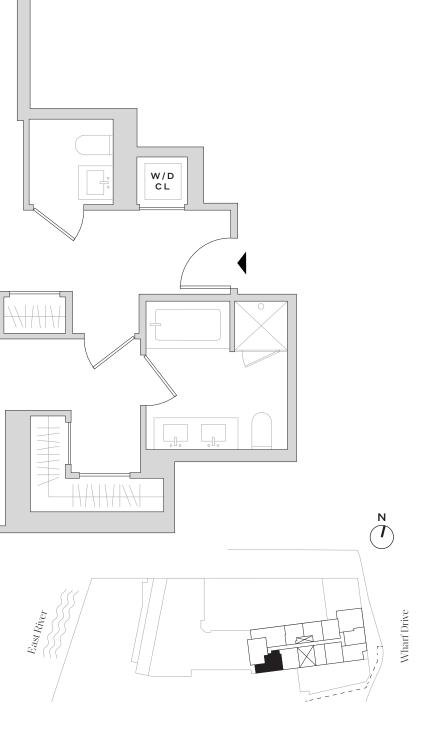

BALCONY 12'8" × 5'6"

LIVING ROOM 18'10" × 12'5"

F

**KITCHEN** 9'2" × 8'5"

> **BEDROOM** 11'9" × 11'1"

DW

REF