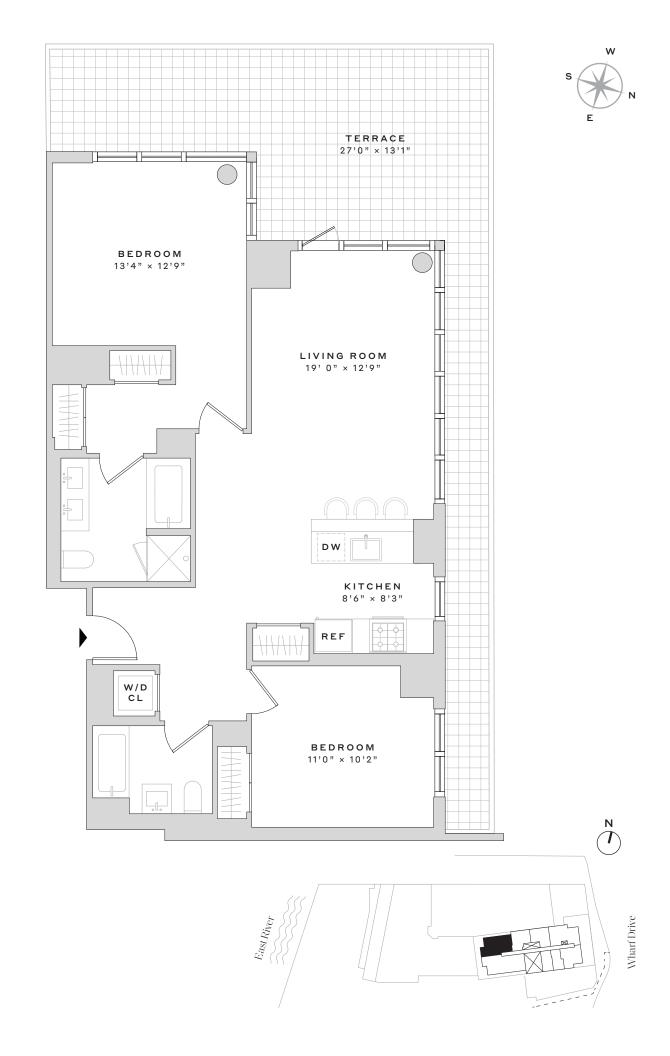

|                                                                                                                                                                                                                                                                                                                                                                            | W                                                                                                                                                                                                                                                                                                                                                                                                              | VEST<br>HARF DRIVE                        | 7                                                                                                                                                                                                                                                                                                                                |
|----------------------------------------------------------------------------------------------------------------------------------------------------------------------------------------------------------------------------------------------------------------------------------------------------------------------------------------------------------------------------|----------------------------------------------------------------------------------------------------------------------------------------------------------------------------------------------------------------------------------------------------------------------------------------------------------------------------------------------------------------------------------------------------------------|-------------------------------------------|----------------------------------------------------------------------------------------------------------------------------------------------------------------------------------------------------------------------------------------------------------------------------------------------------------------------------------|
| 2 BE                                                                                                                                                                                                                                                                                                                                                                       |                                                                                                                                                                                                                                                                                                                                                                                                                | 3703<br>Penthouse Collecti<br>2 BATHROOMS | O11<br>Terrace                                                                                                                                                                                                                                                                                                                   |
|                                                                                                                                                                                                                                                                                                                                                                            | AP                                                                                                                                                                                                                                                                                                                                                                                                             | ARTMENT FEATURES                          |                                                                                                                                                                                                                                                                                                                                  |
| <ul> <li>Panoramic views from high<br/>tower floors</li> <li>Keyless entry for seamless<br/>home and amenity access</li> <li>High ceilings</li> <li>Striking, floor -to-ceiling,<br/>thermopane windows with<br/>solar shades</li> <li>Timeless wide plank, blonde<br/>oak hardwood floors</li> <li>Walk-in closets in primary<br/>bedrooms (select residences)</li> </ul> | <ul> <li>Floor-to-ceiling porcelain stone<br/>tile bathroom walls and floor</li> <li>Custom bathroom vanities<br/>and oversized, mirrored<br/>medicine cabinets</li> <li>Deep soaking tubs with rain<br/>shower head and sleek,<br/>frameless glass shower screen</li> <li>Luxury bathroom fixtures<br/>and state-of-the art accessories</li> <li>Over-sized, custom closets<br/>with ample storage</li> </ul> |                                           | <ul> <li>In-home washer and dryer</li> <li>Striking, sustainable Quartz<br/>kitchen countertops</li> <li>Custom kitchen island with<br/>bar-stool seating <i>(select residences)</i></li> <li>Full-height porcelain stone<br/>backsplash tile</li> <li>Gas cooktops and design-forward<br/>stainless-steel appliances</li> </ul> |
|                                                                                                                                                                                                                                                                                                                                                                            |                                                                                                                                                                                                                                                                                                                                                                                                                | NOTES                                     |                                                                                                                                                                                                                                                                                                                                  |
|                                                                                                                                                                                                                                                                                                                                                                            |                                                                                                                                                                                                                                                                                                                                                                                                                | NOTES                                     |                                                                                                                                                                                                                                                                                                                                  |

Leasing Office 60 Wharf Drive • Brooklyn, NY 11222 • 718.400.2100

WESTWHARF.COM

UNITS ARE SUBJECT TO FIELD VARIATIONS AND MAY HAVE MATERIAL DIFFERENCES FROM THE LAYOUT SHOWN. ALL MEASUREMENTS ARE APPROXIMATE. SEE LEASING AGENT FOR ADDITIONAL DETAILS AND INFORMATION. ANY AND ALL INFORMATION CONTAINED HEREIN IS SUBJECT TO CHANGE WITHOUT NOTICE.