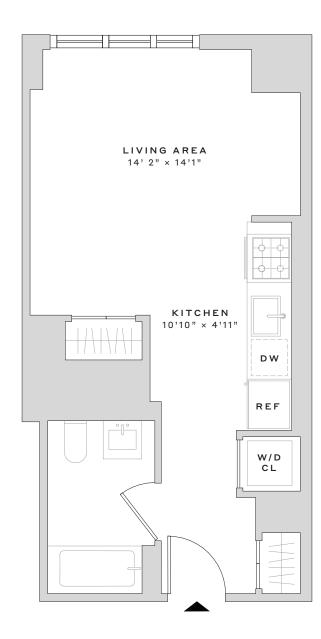

60 WHARF DRIVE

3707

## W.W Penthouse Collection

STUDIO

1 BATHROOM

## APARTMENT FEATURES

- · Panoramic views from high tower floors
- Keyless entry for seamless home and amenity access
- High ceilings
- Striking, floor -to-ceiling, thermopane windows with solar shades
- Timeless wide plank, blonde oak hardwood floors
- · Walk-in closets in primary bedrooms (select residences)

- Floor-to-ceiling porcelain stone tile bathroom walls and floor
- Custom bathroom vanities and oversized, mirrored medicine cabinets
- Deep soaking tubs with rain shower head and sleek, frameless glass shower screen
- Luxury bathroom fixtures and state-of-the art accessories
- Over-sized, custom closets with ample storage

- · In-home full-size washer and dryer hook-ups
- Striking, sustainable Quartz kitchen countertops
- · Custom kitchen island with bar-stool seating (select residences)
- Full-height porcelain stone backsplash tile
- · Gas cooktops and design-forward stainless-steel appliances