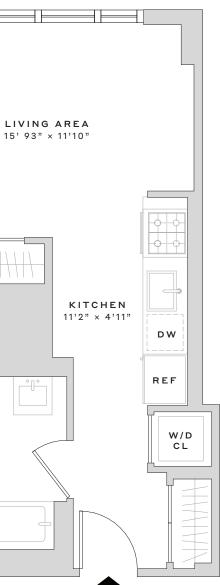

## 3708

#### W.W Penthouse Collection

1 BATHROOM

STUDIO

APARTMENT FEATURES

- Panoramic views from high tower floors
- Keyless entry for seamless home and amenity access
  High ceilings
- Striking, floor -to-ceiling, thermopane windows with solar shades
- Timeless wide plank, blonde oak hardwood floors
- Walk-in closets in primary bedrooms *(select residences)*

- Floor-to-ceiling porcelain stone tile bathroom walls and floor
- Custom bathroom vanities and oversized, mirrored medicine cabinets
- Deep soaking tubs with rain shower head and sleek, frameless glass shower screen
  Luxury bathroom fixtures
- and state-of-the art accessoriesOver-sized, custom closets with ample storage
- In-home full-size washer and dryer hook-ups
  Striking, sustainable Quartz
- kitchen countertops
- Custom kitchen island with bar-stool seating *(select residences)*
- Full-height porcelain stone backsplash tile
- Gas cooktops and design-forward stainless-steel appliances